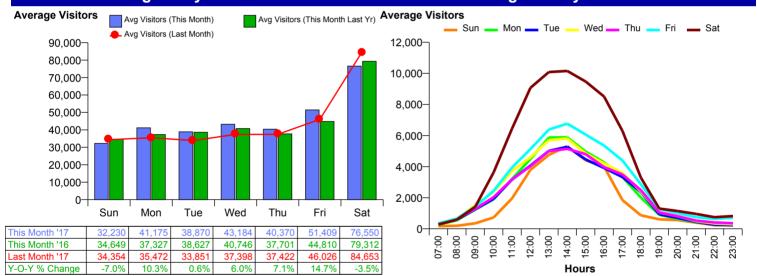

#### **Average Hourly Distribution**

**Zone Comparison** 

**Internal Flow Comparison** 

No Zone Comparison Available

No Flow Comparison Available