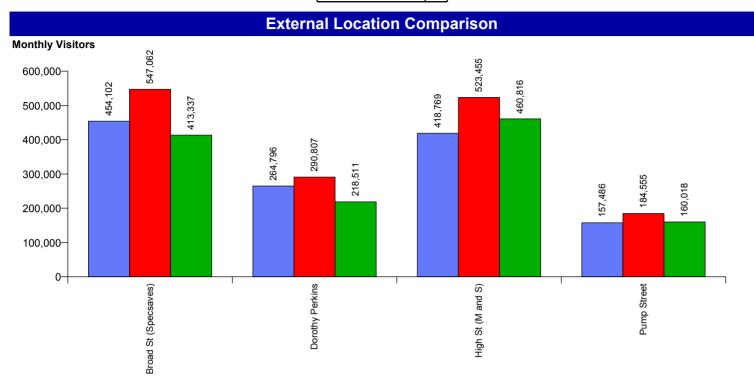

## Worcester City Centre Monthly Summary



Month Commencing

02-Apr-2017

No of Wks This Mth 4
No of Wks Last Mth 5

Month April 2017





#### **Average Hourly Distribution**



**Zone Comparison** 

**Internal Flow Comparison** 

No Zone Comparison Available

No Flow Comparison Available



# Worcester City Centre Monthly Summary



**Month Commencing** 

02-Apr-2017

No of Wks This Mth 4
No of Wks Last Mth 5

Month April 2017



### **FootFall by Entrance**







# Worcester City Centre Monthly Summary



Month Commencing 02-Apr-2017 Month April 2017

### Weather

No weather information available

#### **Management Highlights**

| Management Highlights |     |                                 |                                             |
|-----------------------|-----|---------------------------------|---------------------------------------------|
| W/C                   |     |                                 |                                             |
| 02-Apr-2017           | Sun | City Centre Markets             | LSD Up-Market on High Street                |
|                       | Fri | School Holidays                 | All School Holidays                         |
|                       | Sat | C