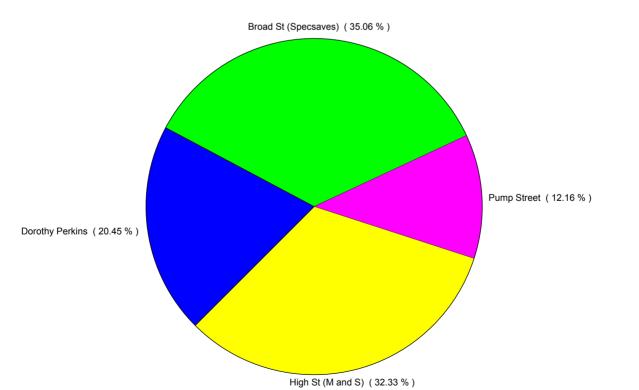

## Worcester City Centre Monthly Summary



Month Commencing

02-Apr-2017

No of Wks This Mth 4
No of Wks Last Mth 5

Month April 2017





#### **Average Hourly Distribution**



**Zone Comparison** 

**Internal Flow Comparison** 

No Zone Comparison Available

No Flow Comparison Available



# Worcester City Centre Monthly Summary



**Month Commencing** 

02-Apr-2017

No of Wks This Mth 4
No of Wks Last Mth 5

Month April 2017



### **FootFall by Entrance**







# Worcester City Centre Monthly Summary



Month Commencing 02-Apr-2017 Month April 2017

### Weather

No weather information available

#### **Management Highlights**

| Management Highlights |     |                                 |                                             |
|-----------------------|-----|---------------------------------|---------------------------------------------|
| W/C                   |     |                                 |                                             |
| 02-Apr-2017           | Sun | City Centre Markets             | LSD Up-Market on High Street                |
|                       | Fri | School Holidays                 | All School Holidays                         |
|                       | Sat | City Centre Markets             | L