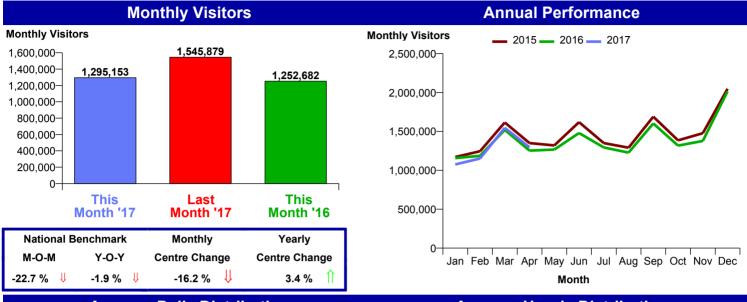

## Worcester City Centre Monthly Summary



Month Commencing

02-Apr-2017

No of Wks This Mth 4
No of Wks Last Mth 5

Month April 2017





#### **Average Hourly Distribution**



**Zone Comparison** 

**Internal Flow Comparison** 

No Zone Comparison Available

No Flow Comparison Available



# Worcester City Centre Monthly Summary



**Month Commencing** 

02-Apr-2017

No of Wks This Mth 4
No of Wks Last Mth 5

Month April 2017



### **FootFall by Entrance**







# Worcester City Centre Monthly Summary



Month Commencing 02-Apr-2017 Month April 2017

### Weather

No weather information available

#### **Management Highlights**

| Management Highlights |     |                                 |                                             |
|-----------------------|-----|---------------------------------|---------------------------------------------|
| W/C                   |     |                                 |