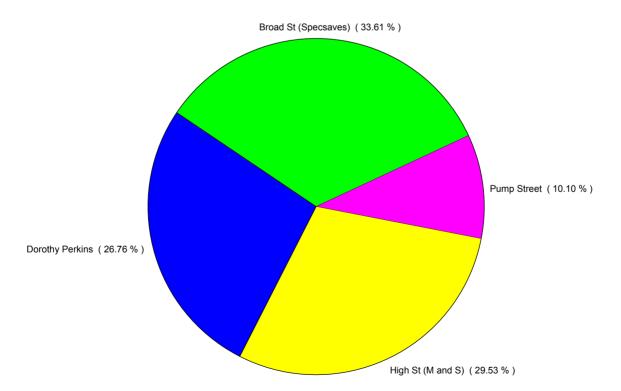

### Worcester City Centre Monthly Summary



Month Commencing

30-Jul-2017

No of Wks This Mth 4
No of Wks Last Mth 4

Month August 2017



#### **Average Daily Distribution**

#### **Average Hourly Distribution**



#### **Zone Comparison**

#### **Internal Flow Comparison**

No Zone Comparison Available

No Flow Comparison Available



# Worcester City Centre Monthly Summary



**Month Commencing** 

30-Jul-2017

No of Wks This Mth 4 No of Wks Last Mth 4 Month August 2017



#### FootFall by Entrance

**Monthly Visitors** 





## Worcester City Centre Monthly Summary



Month Commencing 30-Jul-2017 Month August 2017

#### Weather

No weather information available

#### **Management Highlights**

| Management Highlights |     |                                 |                                                                                   |  |
|-----------------------|-----|---------------------------------|-----------------------------------------------------------------------------------|--|
| W/C                   |     |                                 |                                                                                   |  |
| 30-Jul-2017           | Sun | City Centre Markets             | LSD Promotions - Up Market High Street                                            |  |
|