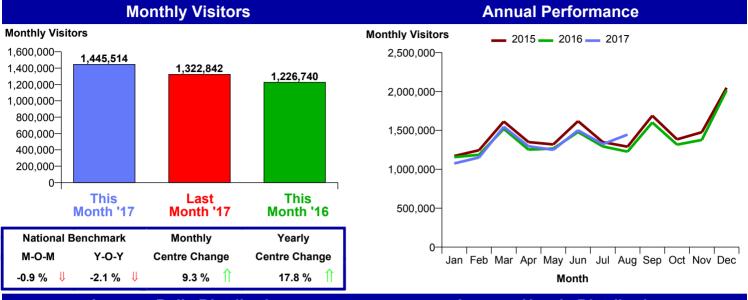

### Worcester City Centre Monthly Summary



Month Commencing

30-Jul-2017

No of Wks This Mth 4
No of Wks Last Mth 4

Month August 2017



#### **Average Daily Distribution**

#### **Average Hourly Distribution**



#### **Zone Comparison**

#### **Internal Flow Comparison**

No Zone Comparison Available

No Flow Comparison Available



# Worcester City Centre Monthly Summary



**Month Commencing** 

30-Jul-2017

No of Wks This Mth 4 No of Wks Last Mth 4 Month August 2017



#### FootFall by Entrance

**Monthly Visitors** 





## Worcester City Centre Monthly Summary



Month Commencing 30-Jul-2017 Month August 2017

#### Weather

No weather information available

#### **Management Highlights**

| Management Highlights |     |                                 |                                                                                   |  |
|-----------------------|-----|---------------------------------|------------