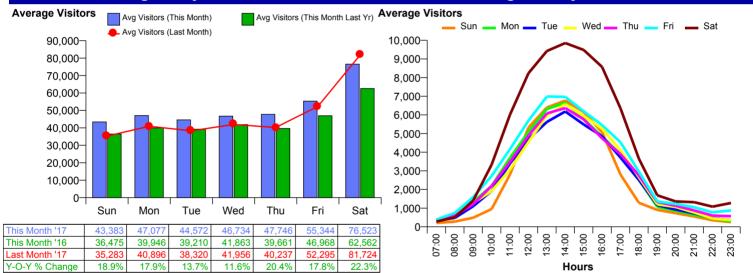

### Worcester City Centre Monthly Summary



Month Commencing

30-Jul-2017

No of Wks This Mth 4
No of Wks Last Mth 4

Month August 2017



#### **Average Daily Distribution**

#### **Average Hourly Distribution**



#### **Zone Comparison**

#### **Internal Flow Comparison**

No Zone Comparison Available

No Flow Comparison Available



# Worcester City Centre Monthly Summary



**Month Commencing** 

30-Jul-2017

No of Wks This Mth 4 No of Wks Last Mth 4 Month August 2017



#### FootFall by Entrance

**Monthly Visitors** 





## Worcester City Centre Monthly Summary



Month Commencing 30-Jul-2017 Month August 2017

#### Weather

No weather information available

#### **Management Highlights**

| Management Highlights |     |                                 |                                                                                   |  |
|-----------------------|-----|---------------------------------|-----------------------------------------------------------------------------------|--|
|