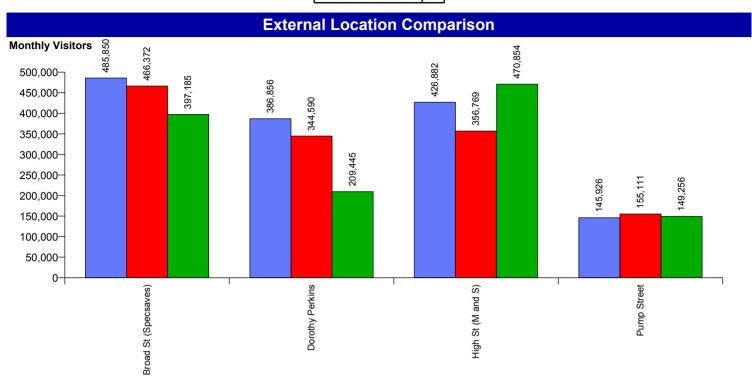

### Worcester City Centre Monthly Summary



Month Commencing

30-Jul-2017

No of Wks This Mth 4
No of Wks Last Mth 4

Month August 2017



#### **Average Daily Distribution**

#### **Average Hourly Distribution**



#### **Zone Comparison**

#### **Internal Flow Comparison**

No Zone Comparison Available

No Flow Comparison Available



# Worcester City Centre Monthly Summary



**Month Commencing** 

30-Jul-2017

No of Wks This Mth 4 No of Wks Last Mth 4 Month August 2017



#### FootFall by Entrance

**Monthly Visitors** 





## Worcester City Centre Monthly Summary



Month Commencing 30-Jul-2017 Month August 2017

#### Weather

No weather information available

#### **Management Highlights**

| Management Highlights |     |                                 |                                                                                   |  |
|-----------------------|-----|---------------------------------|-----------------------------------------------------------------------------------|--|
| W/C                   |     |                                 |                                                                                   |  |
| 30-Jul-2017           | Sun | City Centre Markets             | LSD Promotions - Up Market High Street