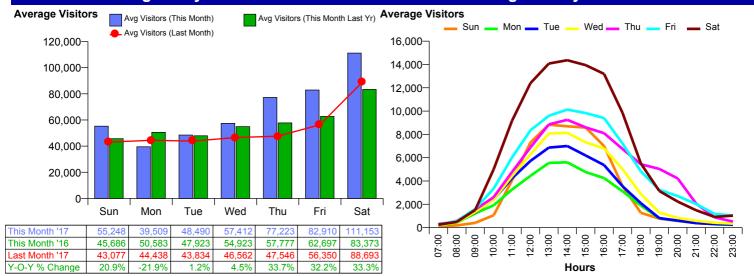

## Worcester City Centre FootFall Monthly Summary



Month Commencing

26-Nov-2017

No of Wks This Mth 5 No of Wks Last Mth 4 Month December 2017



### Average Daily Distribution

### **Average Hourly Distribution**



#### **Zone Comparison**

#### **Internal Flow Comparison**

No Zone Comparison Available

No Flow Comparison Available



## Worcester City Centre FootFall Monthly Summary



**Month Commencing** 

26-Nov-2017

No of Wks This Mth 5
No of Wks Last Mth 4

Month December 2017



## **FootFall by Entrance**

**Monthly Visitors** 





# Worcester City Centre FootFall Monthly Summary



Month Commencing 26-Nov-2017 Month December 2017

## Weather

No weather information available

## **Management Highlights**

|             |     |                                 | management riiginights                         |
|-------------|-----|---------------------------------|------------------------------------------------|
| W/C         |     |                                 |