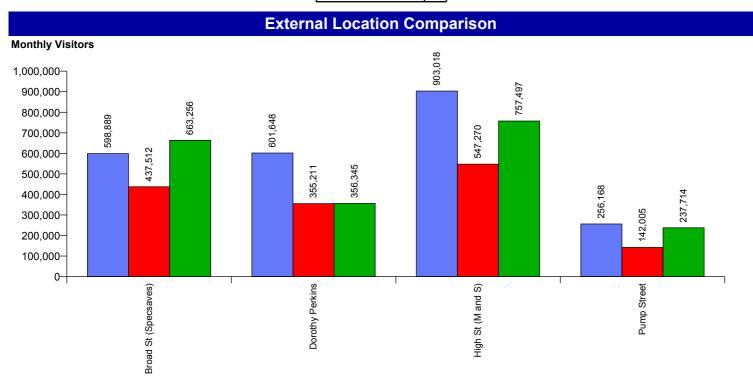

## Worcester City Centre FootFall Monthly Summary



Month Commencing

26-Nov-2017

No of Wks This Mth 5 No of Wks Last Mth 4 Month December 2017



### Average Daily Distribution

### **Average Hourly Distribution**



#### **Zone Comparison**

#### **Internal Flow Comparison**

No Zone Comparison Available

No Flow Comparison Available



## Worcester City Centre FootFall Monthly Summary



**Month Commencing** 

26-Nov-2017

No of Wks This Mth 5
No of Wks Last Mth 4

Month December 2017



## **FootFall by Entrance**

**Monthly Visitors** 





# Worcester City Centre FootFall Monthly Summary



Month Commencing 26-Nov-2017 Month December 2017

## Weather

No weather information available

## **Management Highlights**

|             |     |                                 | management riiginights                         |
|-------------|-----|---------------------------------|------------------------------------------------|
| W/C         |     |                                 |                                                |
| 26-Nov-2017 | Sun | City Centre Events & Promotions | Arrival of Father Christmas, 12.30 High Street |
|             | Sun | City Centre Markets             | LSD Promotions - Up Market High Street         |
|             | Thu | City Centre Event