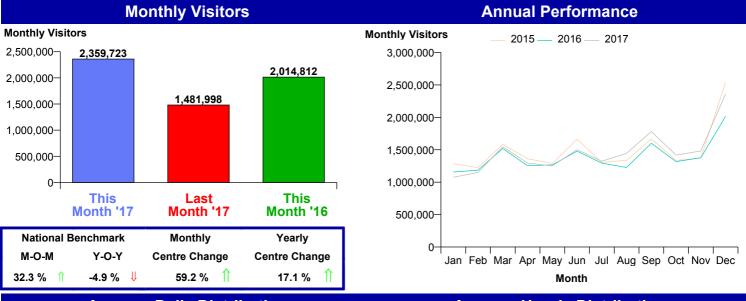

## Worcester City Centre FootFall Monthly Summary

Month Commencing

26-Nov-2017

No of Wks This Mth 5 No of Wks Last Mth 4 Month December 2017