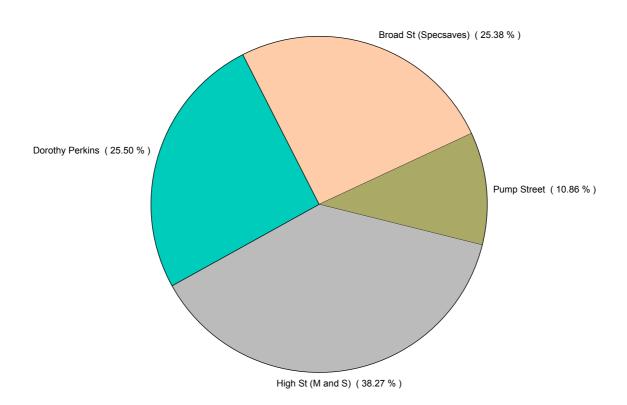

## Worcester City Centre FootFall Monthly Summary



Month Commencing

26-Nov-2017

No of Wks This Mth 5 No of Wks Last Mth 4 Month December 2017



### Average Daily Distribution

### **Average Hourly Distribution**



#### **Zone Comparison**

#### **Internal Flow Comparison**

No Zone Comparison Available

No Flow Comparison Available



## Worcester City Centre FootFall Monthly Summary



**Month Commencing** 

26-Nov-2017

No of Wks This Mth 5
No of Wks Last Mth 4

Month December 2017



## **FootFall by Entrance**

**Monthly Visitors** 





# Worcester City Centre FootFall Monthly Summary



Month Commencing 26-Nov-2017 Month December 2017

## Weather

No weather information available

## **Management Highlights**

|             |     |                                 | management riiginights                         |
|-------------|-----|---------------------------------|------------------------------------------------|
| W/C         |     |                                 |                                                |
| 26-Nov-2017 | Sun | City Centre Events & Promotions | Arrival of Father Christmas, 12.30 High Street |
|             | Sun | City Centre Markets             | LSD Promotions - Up Market High Street         |
|             | Thu | City Centre Events & Promotions | Worcester Victorian Christmas Fayre