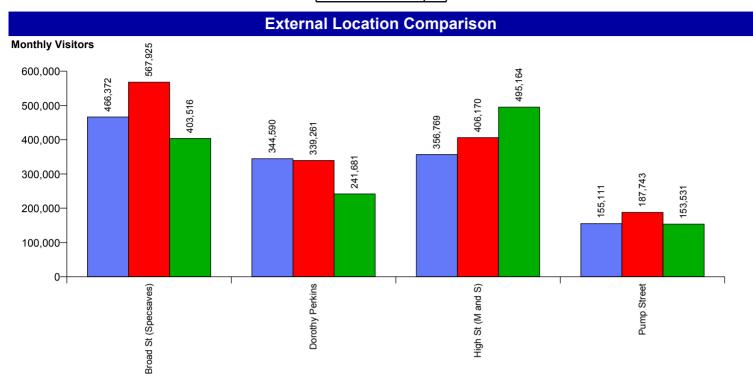

#### **Internal Flow Comparison**

No Zone Comparison Available

No Flow Comparison Available