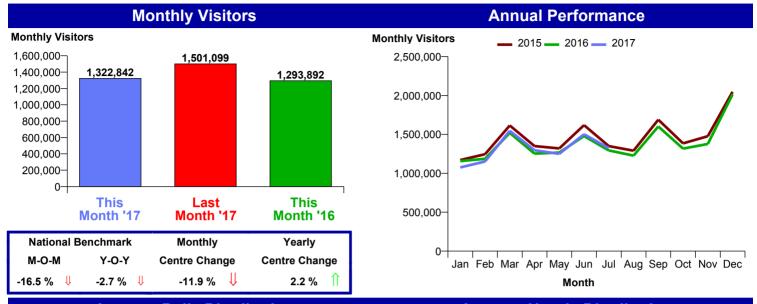

### Worcester City Centre Monthly Summary



Month Commencing

02-Jul-2017

No of Wks This Mth 4 No of Wks Last Mth 5 Month July 2017



#### **Average Daily Distribution**

#### **Average Hourly Distribution**



**Zone Comparison** 

#### **Internal Flow Comparison**

No Zone Comparison Available

No Flow Comparison Available



# Worcester City Centre Monthly Summary



Month Commencing

02-Jul-2017

No of Wks This Mth 4 No of Wks Last Mth 5 Month July 2017



#### **FootFall by Entrance**

**Monthly Visitors** 





# Worcester City Centre Monthly Summary



Month Commencing 02-Jul-2017 Month

Month July 2017

#### Weather

No weather information available

#### **Management Highlights**

|             |     |                                 | Management rightights                                                         |
|-------------|-----|---------------------------------|------------------------------------------