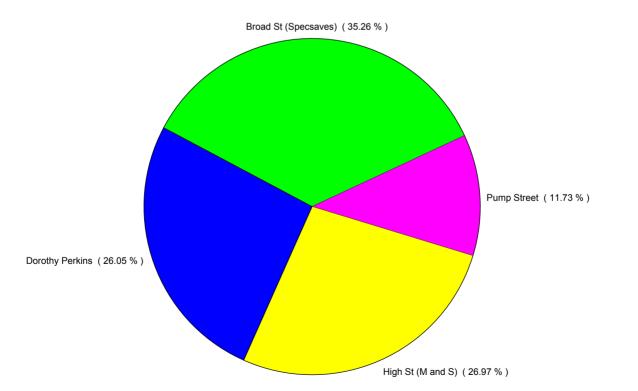

#### **Internal Flow Comparison**

No Zone Comparison Available

No Flow Comparison Available