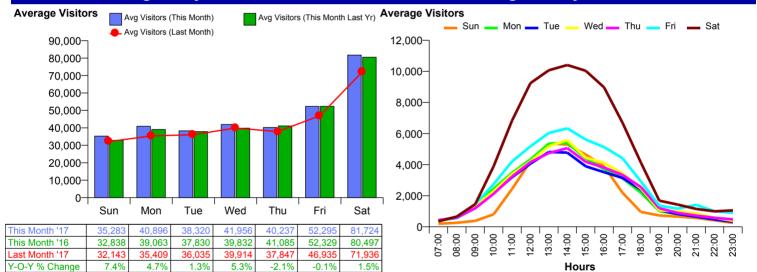

#### **Average Daily Distribution**

#### **Average Hourly Distribution**

**Zone Comparison** 