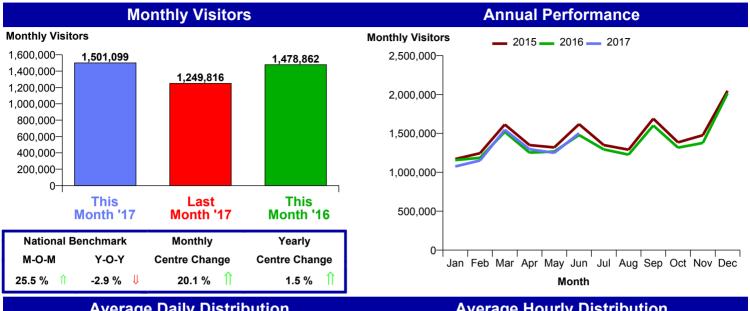

# **Worcester City Centre Monthly Summary**

28-May-2017 **Month Commencing** 

Month

June 2017