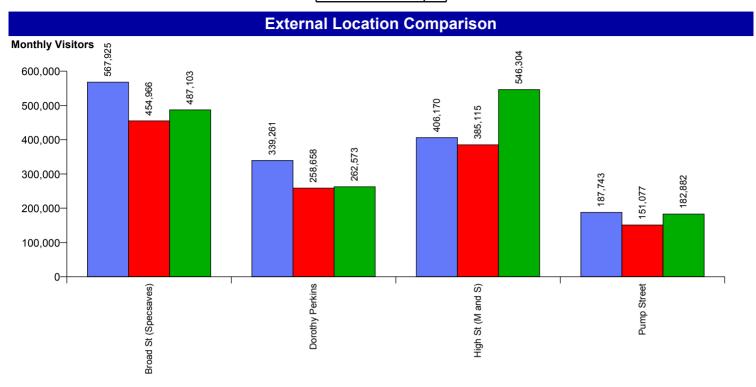

## **Worcester City Centre Monthly Summary**



**Month Commencing** 

28-May-2017

No of Wks This Mth No of Wks Last Mth 4

June 2017 Month





### **Average Hourly Distribution**



### **Zone Comparison**

### **Internal Flow Comparison**

No Zone Comparison Available

No Flow Comparison Available



# Worcester City Centre Monthly Summary



**Month Commencing** 

28-May-2017

No of Wks This Mth 5 No of Wks Last Mth 4 Month June 2017



### **FootFall by Entrance**

**Monthly Visitors** 





# **Worcester City Centre Monthly Summary**



28-May-2017 **Month Commencing** 

Month

June 2017

### Weather

No weather information available

| Management Highlights |     |                                 |                                                                                            |
|-----------------------|-----|---------------------------------|--------------------------------------------------------------------------------------------|
| W/C                   |     |                                 |                                                                                            |
| 28-May-2017           | Mon | Bank Holiday                    | Spring Bank Holiday