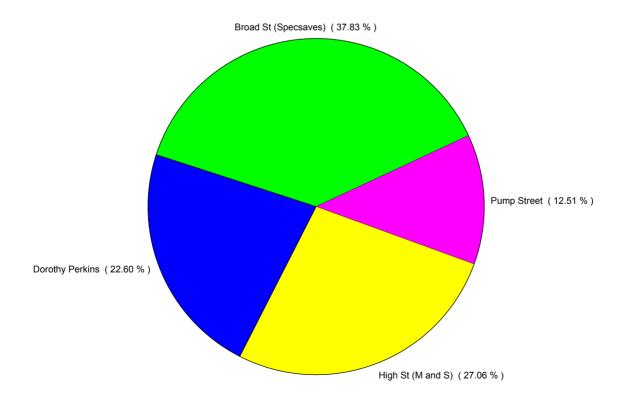

## **Worcester City Centre Monthly Summary**



**Month Commencing** 

28-May-2017

No of Wks This Mth No of Wks Last Mth 4

June 2017 Month





### **Average Hourly Distribution**



### **Zone Comparison**

### **Internal Flow Comparison**

No Zone Comparison Available

No Flow Comparison Available



# Worcester City Centre Monthly Summary



**Month Commencing** 

28-May-2017

No of Wks This Mth 5 No of Wks Last Mth 4 Month June 2017



### **FootFall by Entrance**

**Monthly Visitors** 





# **Worcester City Centre Monthly Summary**



28-May-2017 **Month Commencing** 

Month

June 2017

### Weather

No weather information available

| Management Highlights |     |                                 |                                                                                            |
|-----------------------|-----|---------------------------------|--------------------------------------------------------------------------------------------|
| W/C                   |     |                                 |                                                                                            |
| 28-May-2017           | Mon | Bank Holiday                    | Spring Bank Holiday                                                                        |
|