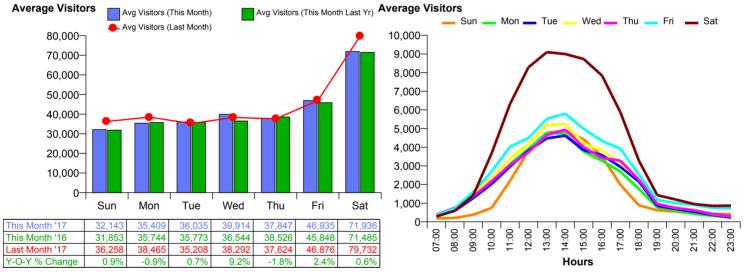

## **Worcester City Centre Monthly Summary**



**Month Commencing** 

28-May-2017

No of Wks This Mth No of Wks Last Mth 4

June 2017 Month





### **Average Hourly Distribution**



### **Zone Comparison**

### **Internal Flow Comparison**

No Zone Comparison Available

No Flow Comparison Available



# Worcester City Centre Monthly Summary



**Month Commencing** 

28-May-2017

No of Wks This Mth 5 No of Wks Last Mth 4 Month June 2017



### **FootFall by Entrance**

**Monthly Visitors** 





# **Worcester City Centre Monthly Summary**



28-May-2017 **Month Commencing** 

Month

June 2017

### Weather

No weather information available

| Management Highlights |     |                                 |                                                                                            |
|-----------------------|-----|---------------------------------|--------------------------------------------------------------------------------------------|
| W/C