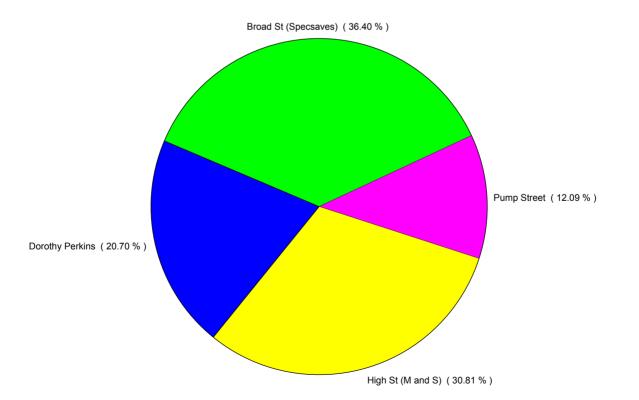

# Worcester City Centre Monthly Summary



Month Commencing

30-Apr-2017

No of Wks This Mth 4
No of Wks Last Mth 4

Month May 2017



### **Average Daily Distribution**

#### **Average Hourly Distribution**



#### **Zone Comparison**

### **Internal Flow Comparison**

No Zone Comparison Available

No Flow Comparison Available



# Worcester City Centre Monthly Summary



**Month Commencing** 

30-Apr-2017

No of Wks This Mth 4
No of Wks Last Mth 4

Month May 2017



### **FootFall by Entrance**

**Monthly Visitors** 





# Worcester City Centre Monthly Summary



Month Commencing 30-Apr-2017 Month May 2017

### Weather

No weather information available

## **Management Highlights**

| M | W | и | и | 4 |
|---|---|---|---|---|
| v | V | 1 |   |   |
|   |   |   |   |   |

| 30-Apr-2017   | Sun                       | City Centre Markets             | LSD Promotions - High Street Up-market                                         |  |
|---------------|---------------------------|---------------------------------|--------------------------------------------------------------------------------|--|
|               | Mon                       | Bank Holiday                    | Early May Bank Holiday                                                         |  |
|               | IVIOIT                    | City