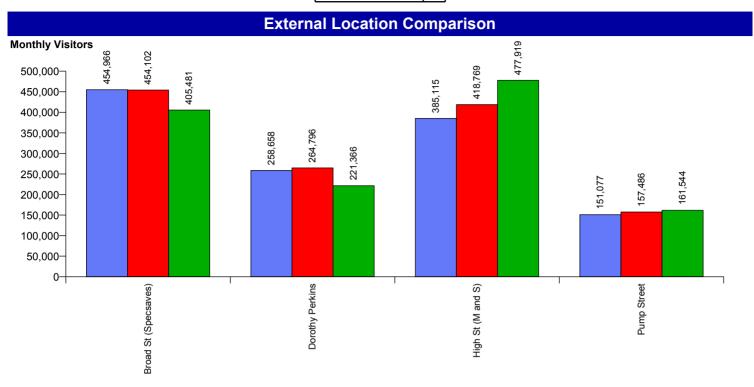

# Worcester City Centre Monthly Summary



Month Commencing

30-Apr-2017

No of Wks This Mth 4
No of Wks Last Mth 4

Month May 2017



### **Average Daily Distribution**

#### **Average Hourly Distribution**



#### **Zone Comparison**

### **Internal Flow Comparison**

No Zone Comparison Available

No Flow Comparison Available



# Worcester City Centre Monthly Summary



**Month Commencing** 

30-Apr-2017

No of Wks This Mth 4
No of Wks Last Mth 4

Month May 2017



### **FootFall by Entrance**

**Monthly Visitors** 





# Worcester City Centre Monthly Summary



Month Commencing 30-Apr-2017 Month May 2017

### Weather

No weather information available

## **Management Highlights**

| M | W | и | и | 4 |
|---|---|---|---|---|
| v | V | 1 |   |   |
|   |   |   |   |   |

| 30-Apr-2017   | Sun                       | City Centre Markets             | LSD Promotions - High Street Up-market                                         |  |
|---------------|---------------------------|---------------------------------|--------------------------------------------------------------------------------|--|
|               | Mon                       | Bank Holiday                    | Early May Bank Holiday