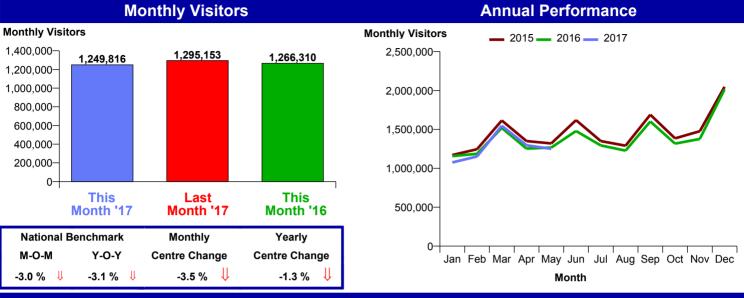

# Worcester City Centre Monthly Summary



Month Commencing

30-Apr-2017

No of Wks This Mth 4
No of Wks Last Mth 4

Month May 2017



### **Average Daily Distribution**

#### **Average Hourly Distribution**



#### **Zone Comparison**

### **Internal Flow Comparison**

No Zone Comparison Available

No Flow Comparison Available



# Worcester City Centre Monthly Summary



**Month Commencing** 

30-Apr-2017

No of Wks This Mth 4
No of Wks Last Mth 4

Month May 2017



### **FootFall by Entrance**

**Monthly Visitors** 





# Worcester City Centre Monthly Summary



Month Commencing 30-Apr-2017 Month May 2017

### Weather

No weather information available

## **Management Highlights**

| M | W | и | и | 4 |
|---|---|---|---|---|
| v | V | 1 |   |   |
|   |   |   |   |   |

| 30-Apr-2017   | Sun                       | City Centre Markets             | LSD Promotions - High Street Up-market