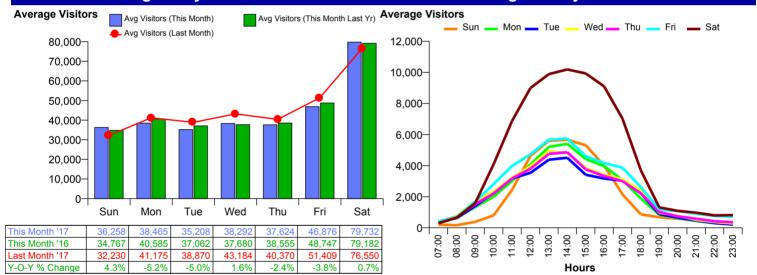

# Worcester City Centre Monthly Summary



Month Commencing

30-Apr-2017

No of Wks This Mth 4
No of Wks Last Mth 4

Month May 2017



### **Average Daily Distribution**

#### **Average Hourly Distribution**



#### **Zone Comparison**

### **Internal Flow Comparison**

No Zone Comparison Available

No Flow Comparison Available



# Worcester City Centre Monthly Summary



**Month Commencing** 

30-Apr-2017

No of Wks This Mth 4
No of Wks Last Mth 4

Month May 2017



### **FootFall by Entrance**

**Monthly Visitors** 





# Worcester City Centre Monthly Summary



Month Commencing 30-Apr-2017 Month May 2017

### Weather

No weather information available

## **Management Highlights**

| M | W | и | и | 4 |
|---|---|---|---|---|
| v | V | 1 |   |   |
|   |   |   |   |   |

| 30-Apr-2017   | Sun                       | City Centre Markets             | LSD Promotions - High Street Up-market                                         |  |
|---------------|---------------------------|----------------