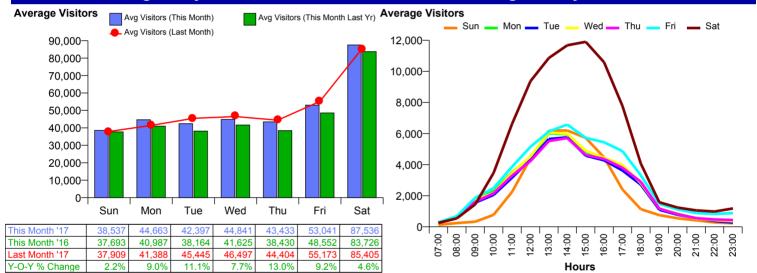

#### **Average Daily Distribution**

#### **Average Hourly Distribution**

**Zone Comparison** 

**Internal Flow Comparison** 

No Zone Comparison Available

No Flow Comparison Available