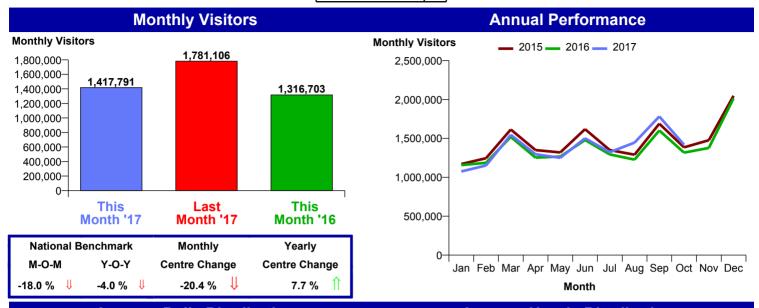

# Worcester City Centre Monthly Summary

**Month Commencing** 

01-Oct-2017

No of Wks This Mth 4 No of Wks Last Mth 5 Month October 2017

## Worcester City Centre Monthly Summary

Month Commencing 01-Oct-2017 Month October 2017