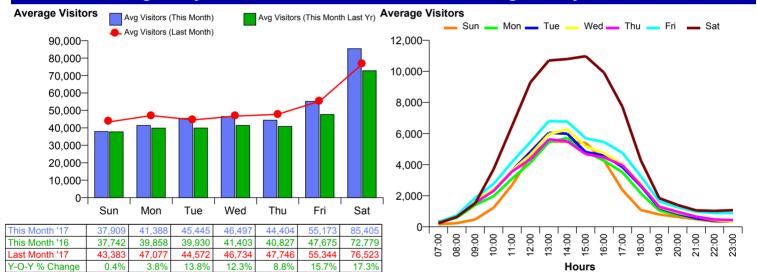

### Worcester City Centre Monthly Summary



Month Commencing

27-Aug-2017

No of Wks This Mth 5 No of Wks Last Mth 4 Month September 2017



#### **Average Daily Distribution**

#### **Average Hourly Distribution**



#### **Zone Comparison**

#### **Internal Flow Comparison**

No Zone Comparison Available

No Flow Comparison Available



# Worcester City Centre Monthly Summary



**Month Commencing** 

27-Aug-2017

No of Wks This Mth 5 No of Wks Last Mth 4 Month September 2017



#### FootFall by Entrance

**Monthly Visitors** 





## Worcester City Centre Monthly Summary



Month Commencing 27-Aug-2017 Month September 2017

#### Weather

No weather information available

#### **Management Highlights**

| W/C         |     |                                 |                                                                        |
|-------------|-----|---------------------------------|------------------------------------------------------------------------|
| 27-Aug-2017 | Sun | City Centre Events &