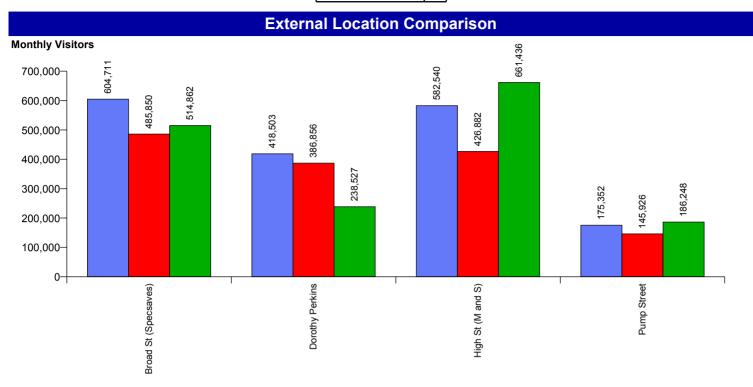

### Worcester City Centre Monthly Summary



Month Commencing

27-Aug-2017

No of Wks This Mth 5 No of Wks Last Mth 4 Month September 2017



#### **Average Daily Distribution**

#### **Average Hourly Distribution**



#### **Zone Comparison**

#### **Internal Flow Comparison**

No Zone Comparison Available

No Flow Comparison Available



# Worcester City Centre Monthly Summary



**Month Commencing** 

27-Aug-2017

No of Wks This Mth 5 No of Wks Last Mth 4 Month September 2017



#### FootFall by Entrance

**Monthly Visitors** 





## Worcester City Centre Monthly Summary



Month Commencing 27-Aug-2017 Month September 2017

#### Weather

No weather information available

#### **Management Highlights**

| W/C         |     |                                 |                                                                        |
|-------------|-----|---------------------------------|------------------------------------------------------------------------|
| 27-Aug-2017 | Sun | City Centre Events & Promotions | Riverside Arts Market                                                  |
|             |     | City Centre Events & Promotions | Worcester Festival                                                     |
|             |     | City Centre Markets