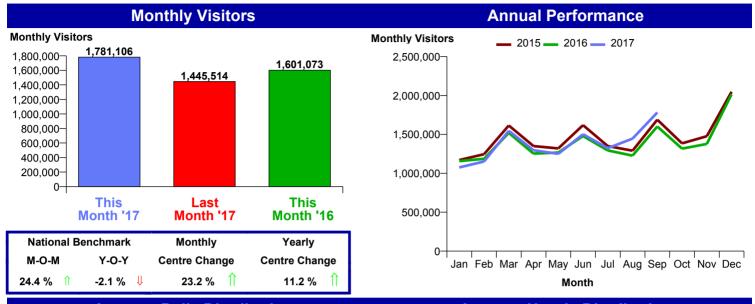

### Worcester City Centre Monthly Summary



Month Commencing

27-Aug-2017

No of Wks This Mth 5 No of Wks Last Mth 4 Month September 2017



#### **Average Daily Distribution**

#### **Average Hourly Distribution**



#### **Zone Comparison**

#### **Internal Flow Comparison**

No Zone Comparison Available

No Flow Comparison Available



# Worcester City Centre Monthly Summary



**Month Commencing** 

27-Aug-2017

No of Wks This Mth 5 No of Wks Last Mth 4 Month September 2017



#### FootFall by Entrance

**Monthly Visitors** 





## Worcester City Centre Monthly Summary



Month Commencing 27-Aug-2017 Month September 2017

#### Weather

No weather information available

#### **Management Highlights**

| W/C         |     |                                 |                                                                        |
|-------------|-----|---------------------------------|----------------------------------------