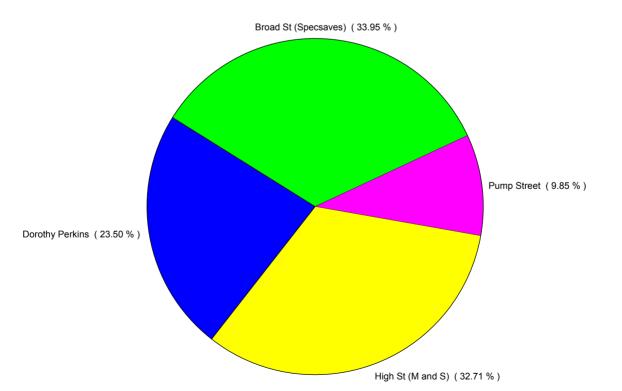

### Worcester City Centre Monthly Summary



Month Commencing

27-Aug-2017

No of Wks This Mth 5 No of Wks Last Mth 4 Month September 2017



#### **Average Daily Distribution**

#### **Average Hourly Distribution**



#### **Zone Comparison**

#### **Internal Flow Comparison**

No Zone Comparison Available

No Flow Comparison Available



# Worcester City Centre Monthly Summary



**Month Commencing** 

27-Aug-2017

No of Wks This Mth 5 No of Wks Last Mth 4 Month September 2017



#### FootFall by Entrance

**Monthly Visitors** 





## Worcester City Centre Monthly Summary



Month Commencing 27-Aug-2017 Month September 2017

#### Weather

No weather information available

#### **Management Highlights**

| W/C         |     |                                 |                                                                        |
|-------------|-----|---------------------------------|------------------------------------------------------------------------|
| 27-Aug-2017 | Sun | City Centre Events & Promotions | Riverside Arts Market                                                  |
|             |     | City Centre Events & Promotions | Worcester Festival                                                     |
|             |     | City Centre Markets             | LSD Promotions - Up-Market, High Street