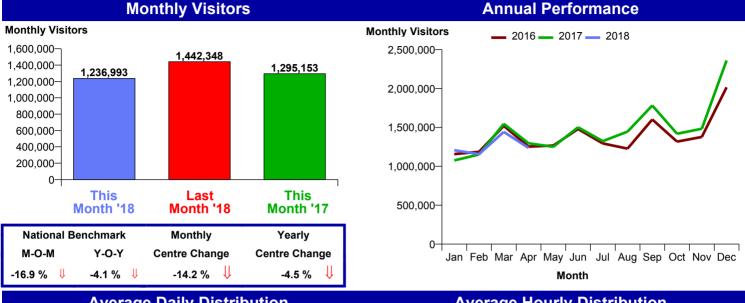

# Worcester City Centre Monthly Summary



Month Commencing

01-Apr-2018

No of Wks This Mth 4 No of Wks Last Mth 5 Month April 2018





### **Average Hourly Distribution**



#### **Zone Comparison**

#### **Internal Flow Comparison**

No Zone Comparison Available

No Flow Comparison Available



# Worcester City Centre Monthly Summary



**Month Commencing** 

01-Apr-2018

No of Wks This Mth 4 No of Wks Last Mth 5 Month April 2018



## **FootFall by Entrance**

#### **Monthly Visitors**





# Worcester City Centre Monthly Summary



Month Commencing 01-Apr-2018 Month April 2018

## Weather

No weather information available

# **Management Highlights**

| W/C         |     |                      |                                                                                                                             |
|-------------|-----|----------------------|-----------------------------------------------------