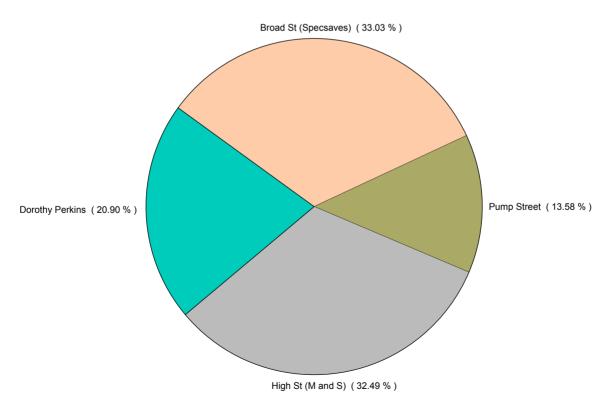

# Worcester City Centre Monthly Summary



Month Commencing

01-Apr-2018

No of Wks This Mth 4 No of Wks Last Mth 5 Month April 2018





### **Average Hourly Distribution**



#### **Zone Comparison**

#### **Internal Flow Comparison**

No Zone Comparison Available

No Flow Comparison Available



# Worcester City Centre Monthly Summary



**Month Commencing** 

01-Apr-2018

No of Wks This Mth 4 No of Wks Last Mth 5 Month April 2018



## **FootFall by Entrance**

#### **Monthly Visitors**





# Worcester City Centre Monthly Summary



Month Commencing 01-Apr-2018 Month April 2018

## Weather

No weather information available

# **Management Highlights**

| W/C         |     |                      |                                                                                                                             |
|-------------|-----|----------------------|-----------------------------------------------------------------------------------------------------------------------------|
| 01-Apr-2018 | Sun | Local Sporting Event | WORCESTERSHIRE VS LEEDS BRADFORD MCCU<br>1/04/2018   11:00<br>Blackfinch New Road   MCC University Matches 2018             |
|             |     | Notable Dates        | Easter Sunday