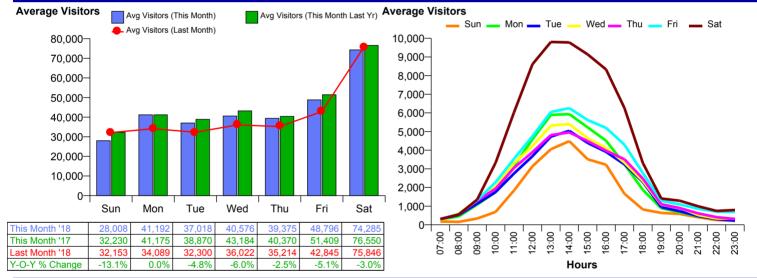

# Worcester City Centre Monthly Summary



Month Commencing

01-Apr-2018

No of Wks This Mth 4 No of Wks Last Mth 5 Month April 2018





### **Average Hourly Distribution**



#### **Zone Comparison**

#### **Internal Flow Comparison**

No Zone Comparison Available

No Flow Comparison Available



# Worcester City Centre Monthly Summary



**Month Commencing** 

01-Apr-2018

No of Wks This Mth 4 No of Wks Last Mth 5 Month April 2018



## **FootFall by Entrance**

#### **Monthly Visitors**





# Worcester City Centre Monthly Summary



Month Commencing 01-Apr-2018 Month April 2018

## Weather

No weather information available

# **Management Highlights**

| W/C         |     |                      |                                                                                                                             |
|-------------|-----|----------------------|----------------------------------------------------------------------------------------------