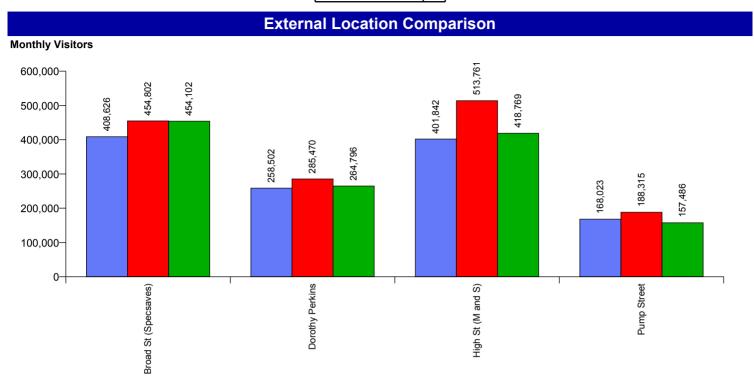

# Worcester City Centre Monthly Summary



Month Commencing

01-Apr-2018

No of Wks This Mth 4 No of Wks Last Mth 5 Month April 2018





### **Average Hourly Distribution**



#### **Zone Comparison**

#### **Internal Flow Comparison**

No Zone Comparison Available

No Flow Comparison Available



# Worcester City Centre Monthly Summary



**Month Commencing** 

01-Apr-2018

No of Wks This Mth 4 No of Wks Last Mth 5 Month April 2018



## **FootFall by Entrance**

#### **Monthly Visitors**





# Worcester City Centre Monthly Summary



Month Commencing 01-Apr-2018 Month April 2018

## Weather

No weather information available

# **Management Highlights**

| W/C         |     |                      |                                                                                                                             |
|-------------|-----|----------------------|-----------------------------------------------------------------------------------------------------------------------------|
| 01-Apr-2018 | Sun | Local Sporting Event | WORCESTERSHIRE VS LEEDS BRADFORD MCCU<br>1/04/2018   11:00<br>Blackfinch New Road   MCC University Matches 2018             |
|             |     | Notable Dates        | Easter Sunday