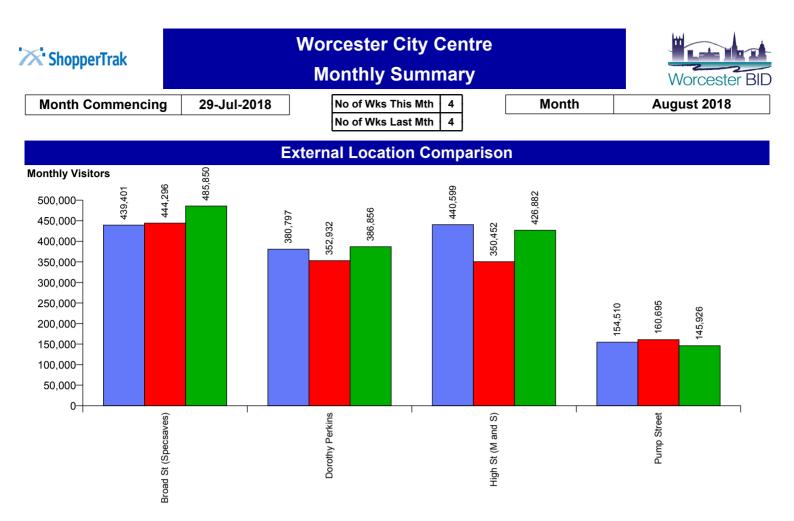

# Worcester City Centre

Month Commencing

29-Jul-2018

Month

August 2018

| 12-Aug-2018 | Sun | City Centre Events & Promotions | Worcester Festival                                                                                          |
|-------------|-----|---------------------------------|-------------------------------------------------------------------------------------------------------------|
|             |     | Counter Issues                  | Four footfall cameras experiencing issues with SIM cards. These will be replaced by w/e 24 August 2018.     |
|             |     | Local Sporting Event            | RAPIDS VS OUTLAWS<br>12/08/2018   14:30<br>Blackfinch New Road   T20 Blast 2018                             |
|             |     | School Holidays                 | Public schools additional days - 5th July to 24th July and 3rd - 5th September                              |
|             | Mon | City Centre Events & Promotions | Worcester Festival                                                                                          |
|             |     | Counter Issues                  | Four footfall cameras experiencing issues with SIM cards. These will be replaced by w/e 24 August 2018.     |
|             |     | School Holidays                 | Public schools additional days - 5th July to 24th July and 3rd - 5th September                              |
|             | Tue | City Centre Events & Promotions | Worcester Festival                                                                                          |
|             |     | Counter Issues                  | Four footfall cameras experiencing issues with SIM cards. These will be replaced by w/e 24 August 2018.     |
|             |     | School Holidays                 | Public schools additional days - 5th July to 24th July and 3rd - 5th September                              |
|             | Wed | City Centre Events & Promotions | Worcester Festival                                                                                          |
|             |     | Counter Issues                  | Four footfall cameras experiencing issues with SIM cards. These will be replaced by w/e 24 August 2018.     |
|             |     | Local Sporting Event            | Sounds of the Summer Racenights (Evening); with a different live music act each night! Worcester Racecourse |
|             |     | School Holidays                 | Public schools additional days - 5th July to 24th July and 3rd - 5th September                              |
|             | Thu | City Centre Events & Promotions | Worcester Festival                                                                                          |
|             |     | Counter Issues                  | Four footfall cameras experiencing issues with SIM cards. These will be replaced by w/e 24 August 2018.     |
|             |     | School Holidays                 | Public schools additional days - 5th July to 24th July and 3rd - 5th September                              |
|             | Fri | City Centre Events & Promotions | Worcester Festival                                                                                          |
|             |     | Counter Issues                  | Four footfall cameras experiencing issues with SIM cards. These will be replaced by w/e 24 August 2018.     |
|             |     | School Holidays                 | Public schools additional days - 5th July to 24th July and 3rd - 5th September                              |
|             | Sat | City Centre Events & Promotions | Worcester Festival                                                                                          |
|             |     | Counter Issues                  | Four footfall cameras experiencing issues with SIM cards. These will be replaced by w/e 24 August 2018.     |
|             |     | School Holidays                 | Public schools additional days - 5th July to 24th July and 3rd - 5th September                              |