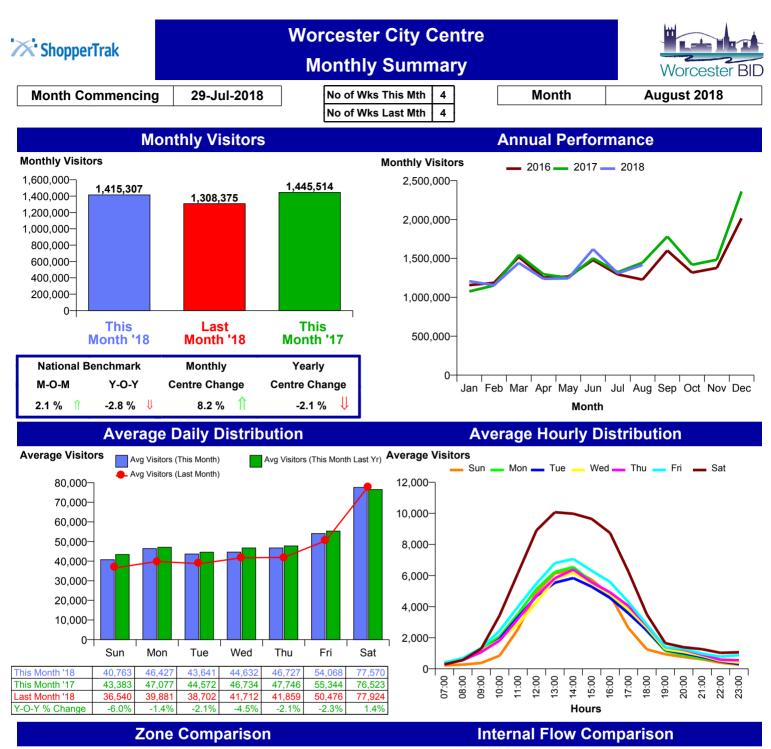

#### Monthly Visitors

# Worcester City Centre

**Monthly Summary** 

**Month Commencing** 

29-Jul-2018

Month

August 2018