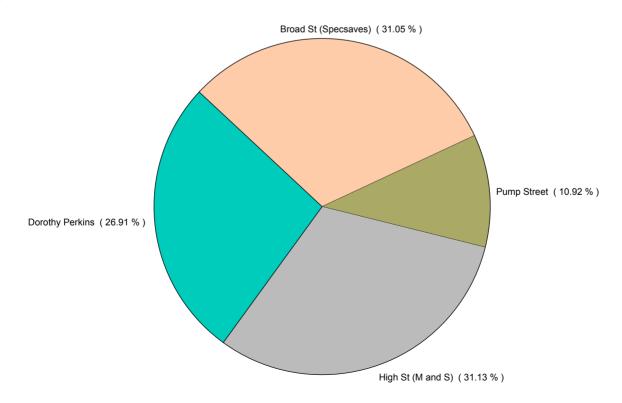

# Worcester City Centre

Month Commencing

29-Jul-2018

Month

August 2018

| 12-Aug-2018 | Sun | City Centre Events & Promotions | Worcester Festival                                                                                          |
|-------------|-----|---------------------------------|-------------------------------------------------------------------------------------------------------------|
|             |     | Counter Issues                  | Four footfall cameras experiencing issues with SIM cards. These will be replaced by w/e 24 August 2018.     |
|             |     | Local Sporting Event            | RAPIDS VS OUTLAWS<br>12/08/2018   14:30<br>Blackfinch New Road   T20 Blast 2018                             |
|             |     | School Holidays                 | Public schools additional days - 5th July to 24th July and 3rd - 5th September                              |
|             | Mon | City Centre Events & Promotions | Worcester Festival                                                                                          |
|             |     | Counter Issues                  | Four footfall cameras experiencing issues with SIM cards. These will be replaced by w/e 24 August 2018.     |
|             |     | School Holidays                 | Public schools additional days - 5th July to 24th July and 3rd - 5th September                              |
|             | Tue | City Centre Events & Promotions | Worcester Festival                                                                                          |
|             |     | Counter Issues                  | Four footfall cameras experiencing issues with SIM cards. These will be replaced by w/e 24 August 2018.     |
|             |     | School Holidays                 | Public schools additional days - 5th July to 24th July and 3rd - 5th September                              |
|             | Wed | City Centre Events & Promotions | Worcester Festival                                                                                          |
|             |     | Counter Issues                  | Four footfall cameras experiencing issues with SIM cards. These will be replaced by w/e 24 August 2018.     |
|             |     | Local Sporting Event            | Sounds of the Summer Racenights (Evening); with a different live music act each night! Worcester Racecourse |
|             |     | School Holidays                 | Public schools additional days - 5th July to 24th July and 3rd - 5th September                              |
|             | Thu | City Centre Events & Promotions | Worcester Festival                                                                                          |
|             |     | Counter Issues                  | Four footfall cameras experiencing issues with SIM cards. These will be replaced by w/e 24 August 2018.     |
|             |     | School Holidays                 | Public schools additional days - 5th July to 24th July and 3rd - 5th September                              |
|             | Fri | City Centre Events & Promotions | Worcester Festival                                                                                          |
|             |     | Counter Issues                  | Four footfall cameras experiencing issues with SIM cards. These will be replaced by w/e 24 August 2018.     |
|             |     | School Holidays                 | Public schools additional days - 5th July to 24th July and 3rd - 5th September                              |
|             | Sat | City Centre Events & Promotions | Worcester Festival                                                                                          |
|             |     | Counter Issues                  | Four footfall cameras experiencing issues with SIM cards. These will be replaced by w/e 24 August 2018.     |
|             |     | School Holidays                 | Public schools additional days - 5th July to 24th July and 3rd - 5th September                              |