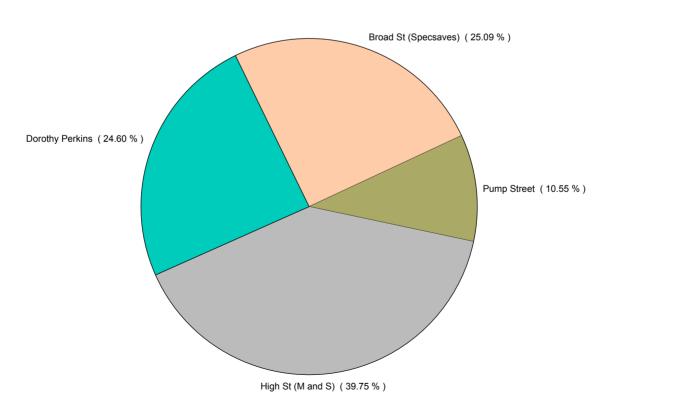

## Worcester City Centre Monthly Summary



Month Commencing

25-Nov-2018

No of Wks This Mth 5
No of Wks Last Mth 4

Month December 2018





## **Average Hourly Distribution**



#### **Zone Comparison**

### **Internal Flow Comparison**

No Zone Comparison Available

No Flow Comparison Available



## Worcester City Centre Monthly Summary



**Month Commencing** 

25-Nov-2018

No of Wks This Mth 5 No of Wks Last Mth 4 Month December 2018



## FootFall by Entrance

**Monthly Visitors** 





# Worcester City Centre Monthly Summary



Month Commencing 25-Nov-2018 Month December 2018

## Weather

No weather information available

## **Management Highlights**

| w/c         |     |                                 |                                                                      |
|-------------|-----|---------------------------------|----------------------------------------------------------------------|
| 25-Nov-2018 | Sun | City Centre Events & Promotions | Arrival of Father Christmas at Crowngate                             |
|             | Thu | City Centre Events & Promotions | Victorian Christmas Fayre                                            |
|             |     | City Centre Markets             | Victorian Christmas Fayre