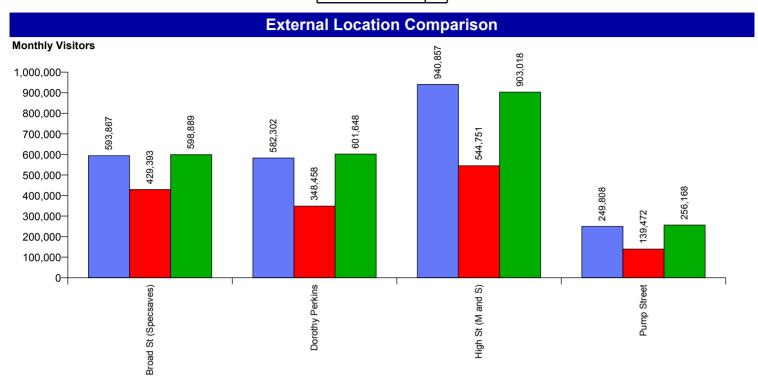

## Worcester City Centre Monthly Summary



Month Commencing

25-Nov-2018

No of Wks This Mth 5
No of Wks Last Mth 4

Month December 2018





## **Average Hourly Distribution**



#### **Zone Comparison**

### **Internal Flow Comparison**

No Zone Comparison Available

No Flow Comparison Available



## Worcester City Centre Monthly Summary



**Month Commencing** 

25-Nov-2018

No of Wks This Mth 5 No of Wks Last Mth 4 Month December 2018



## FootFall by Entrance

**Monthly Visitors** 





# Worcester City Centre Monthly Summary



Month Commencing 25-Nov-2018 Month December 2018

## Weather

No weather information available

## **Management Highlights**

| w/c         |     |                                 |                                                                      |
|-------------|-----|---------------------------------|----------------------------------------------------------------------|
| 25-Nov-2018 | Sun | City Centre Events & Promotions | Arrival of Father Christmas at Crowngate                             |
|             | Thu | City Centre Events & Promotions | Victorian Christmas Fayre                                            |
|             |     | City Centre Markets             | Victorian Chr