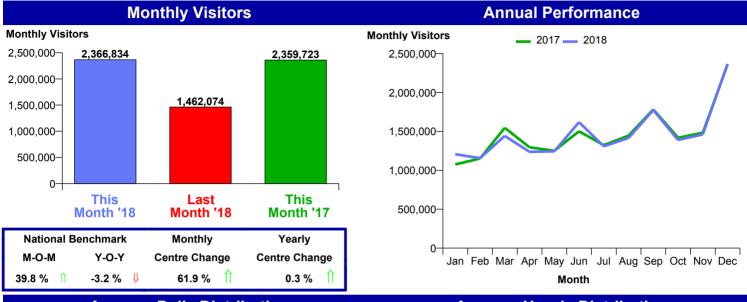

## Worcester City Centre Monthly Summary



Month Commencing

25-Nov-2018

No of Wks This Mth 5
No of Wks Last Mth 4

Month December 2018





## **Average Hourly Distribution**



#### **Zone Comparison**

### **Internal Flow Comparison**

No Zone Comparison Available

No Flow Comparison Available



## Worcester City Centre Monthly Summary



**Month Commencing** 

25-Nov-2018

No of Wks This Mth 5 No of Wks Last Mth 4 Month December 2018



## FootFall by Entrance

**Monthly Visitors** 





# Worcester City Centre Monthly Summary



Month Commencing 25-Nov-2018 Month December 2018

## Weather

No weather information available

## **Management Highlights**

| w/c         |     |                                 |                                                                      |
|-------------|-----|---------------------------------|----------------------------------------------------------------------|
| 25-Nov-2018 |