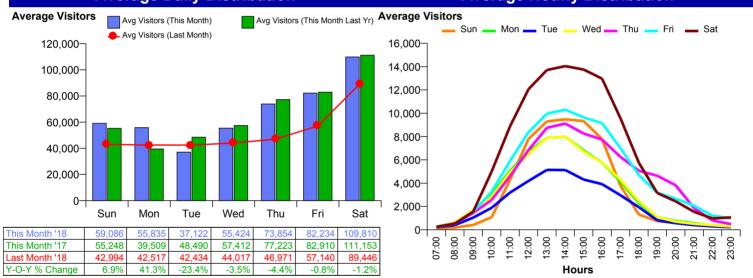

## Worcester City Centre Monthly Summary



Month Commencing

25-Nov-2018

No of Wks This Mth 5
No of Wks Last Mth 4

Month December 2018





## **Average Hourly Distribution**



#### **Zone Comparison**

### **Internal Flow Comparison**

No Zone Comparison Available

No Flow Comparison Available



## Worcester City Centre Monthly Summary



**Month Commencing** 

25-Nov-2018

No of Wks This Mth 5 No of Wks Last Mth 4 Month December 2018



## FootFall by Entrance

**Monthly Visitors** 





# Worcester City Centre Monthly Summary



Month Commencing 25-Nov-2018 Month December 2018

## Weather

No weather information available

## **Management Highlights**

| w/c         |     |                                 |                                                                      |
|-------------|-----|---------------------------------|----------------------------------------------------------------------|
| 25-Nov-2018 | Sun | City Centre Events & Promotions |