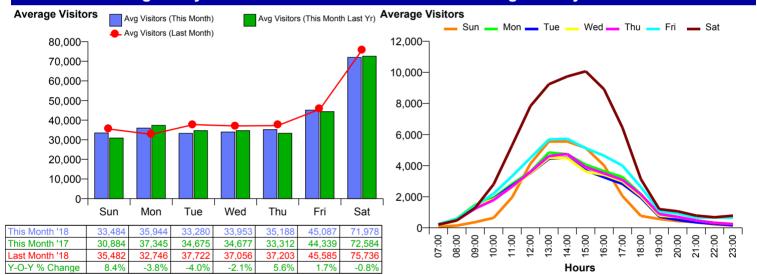

## **Worcester City Centre Monthly Summary**



**Month Commencing** 

28-Jan-2018

No of Wks This Mth No of Wks Last Mth Month February 2018



#### **Average Daily Distribution**

#### **Average Hourly Distribution**



#### **Zone Comparison**

#### **Internal Flow Comparison**

No Zone Comparison Available

No Flow Comparison Available



# Worcester City Centre Monthly Summary



**Month Commencing** 

28-Jan-2018

No of Wks This Mth 4
No of Wks Last Mth 4

Month February 2018



#### **FootFall by Entrance**

#### **Monthly Visitors**





# Worcester City Centre Monthly Summary



Month Commencing 28-Jan-2018 Month February 2018

## Weather

| W/C         |     | Weather Al | M          | Weather P | M        |
|-------------|-----|------------|------------|-----------|----------|
| 28-Jan-2018 | Sun | 13.0       |            | 14.0      |          |
|             |     |            | ₩          |           | <u>*</u> |
|             | Mon | 12.0       |            | 12.0      |          |
|