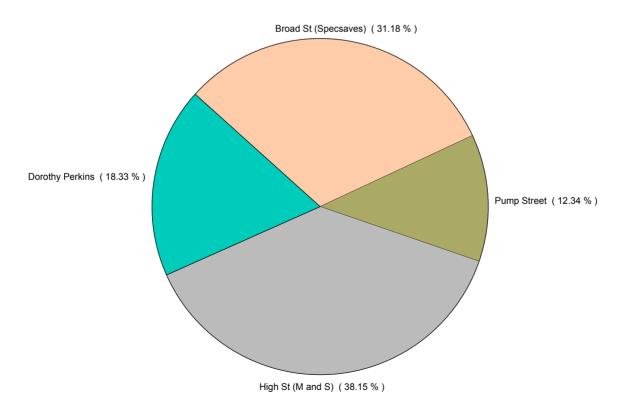

#### **Internal Flow Comparison**

No Zone Comparison Available

No Flow Comparison Available