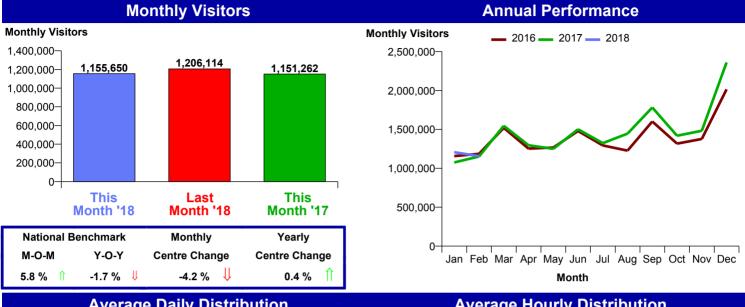

## **Worcester City Centre Monthly Summary**



**Month Commencing** 

28-Jan-2018

No of Wks This Mth No of Wks Last Mth Month February 2018



#### **Average Daily Distribution**

#### **Average Hourly Distribution**



#### **Zone Comparison**

#### **Internal Flow Comparison**

No Zone Comparison Available

No Flow Comparison Available



# Worcester City Centre Monthly Summary



**Month Commencing** 

28-Jan-2018

No of Wks This Mth 4
No of Wks Last Mth 4

Month February 2018



#### **FootFall by Entrance**

#### **Monthly Visitors**





# Worcester City Centre Monthly Summary



Month Commencing 28-Jan-2018 Month February 2018

## Weather

| W/C         |     | Weather Al | M          | Weather P | M        |
|-------------|-----|------------|------------|-----------|----------|
| 28-Jan-2018 | Sun | 13.0       |            | 14.0      |          |
|             |     |            | ₩          |           | <u>*</u> |
|