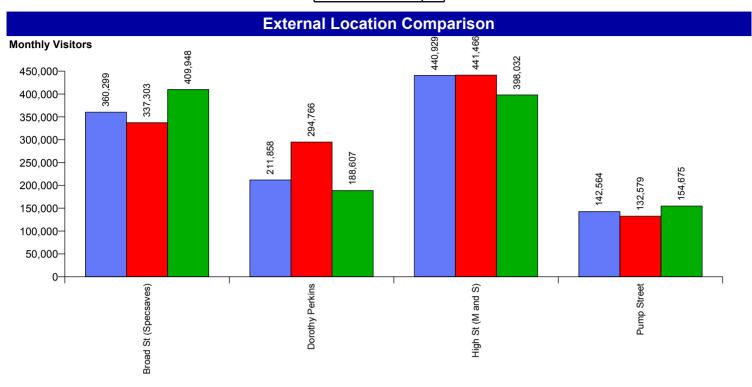

#### **Internal Flow Comparison**

No Zone Comparison Available

No Flow Comparison Available