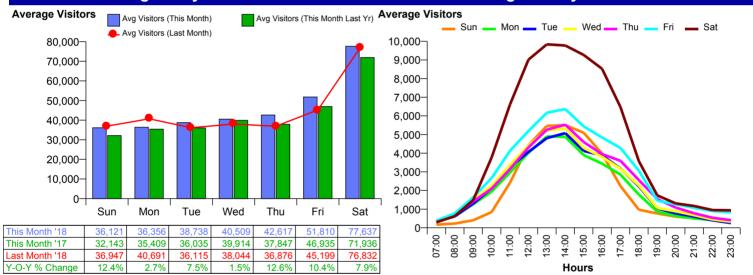

## Worcester City Centre Monthly Summary



Month Commencing

27-May-2018

No of Wks This Mth 5 No of Wks Last Mth 4 Month June 2018



#### **Average Daily Distribution**

#### **Average Hourly Distribution**



#### **Zone Comparison**

#### **Internal Flow Comparison**

No Zone Comparison Available

No Flow Comparison Available



# Worcester City Centre Monthly Summary



**Month Commencing** 

27-May-2018

No of Wks This Mth 5
No of Wks Last Mth 4

Month June 2018



#### **FootFall by Entrance**

**Monthly Visitors** 





W/C

### **Worcester City Centre Monthly Summary**



**Month Commencing** 

27-May-2018

Month

June 2018

#### Weather

No weather information available

#### **Management Highlights**

| 27-May-2018 | Sun | City Centre Events & Promotions | Battle of Worcester Weekend                                                                                    |
|-------------|-----|---------------------------------|----------------------------------------------------------------