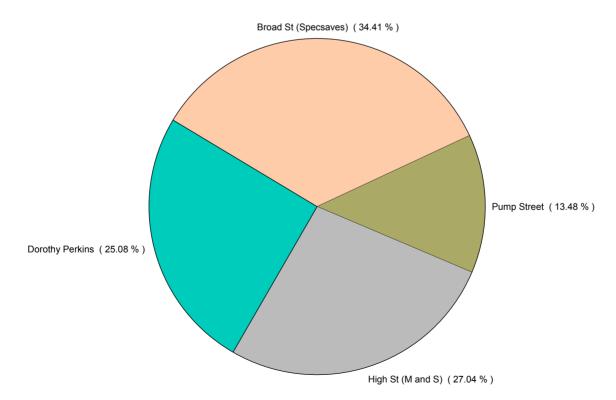

## Worcester City Centre Monthly Summary



Month Commencing

27-May-2018

No of Wks This Mth 5 No of Wks Last Mth 4 Month June 2018



#### **Average Daily Distribution**

#### **Average Hourly Distribution**



#### **Zone Comparison**

#### **Internal Flow Comparison**

No Zone Comparison Available

No Flow Comparison Available



# Worcester City Centre Monthly Summary



**Month Commencing** 

27-May-2018

No of Wks This Mth 5
No of Wks Last Mth 4

Month June 2018



#### **FootFall by Entrance**

**Monthly Visitors** 





W/C

### **Worcester City Centre Monthly Summary**



**Month Commencing** 

27-May-2018

Month

June 2018

#### Weather

No weather information available

#### **Management Highlights**

| 27-May-2018 | Sun | City Centre Events & Promotions | Battle of Worcester Weekend                                                                                    |
|-------------|-----|---------------------------------|----------------------------------------------------------------------------------------------------------------|
|             |     | City Centre Events & Promotions | Oak Apple Day                                                                                                  |
|             |     | Local Sporting Event            | WORCESTERSHIRE VS LANCASHIRE<br>27/05/2018