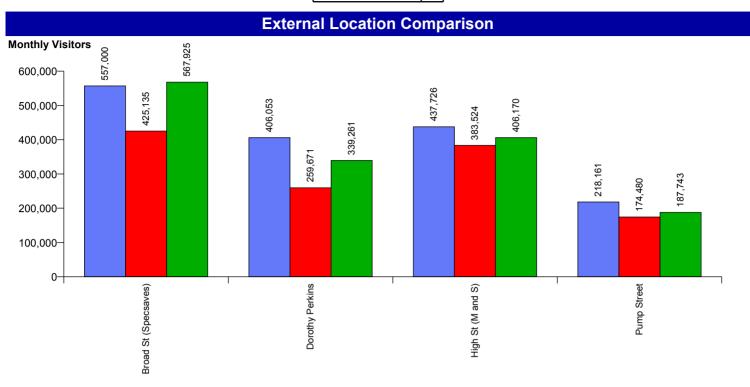

## Worcester City Centre Monthly Summary



Month Commencing

27-May-2018

No of Wks This Mth 5 No of Wks Last Mth 4 Month June 2018



#### **Average Daily Distribution**

#### **Average Hourly Distribution**



#### **Zone Comparison**

#### **Internal Flow Comparison**

No Zone Comparison Available

No Flow Comparison Available



# Worcester City Centre Monthly Summary



**Month Commencing** 

27-May-2018

No of Wks This Mth 5
No of Wks Last Mth 4

Month June 2018



#### **FootFall by Entrance**

**Monthly Visitors** 





W/C

### **Worcester City Centre Monthly Summary**



**Month Commencing** 

27-May-2018

Month

June 2018

#### Weather

No weather information available

#### **Management Highlights**

| 27-May-2018 | Sun | City Centre Events & Promotions | Battle of Worcester Weekend                                                                                    |
|-------------|-----|---------------------------------|----------------------------------------------------------------------------------------------------------------|
|             |     | City Centre Events & Promotions | Oak Apple Day                                                                                                  |
|             |     | Local Sporting Event