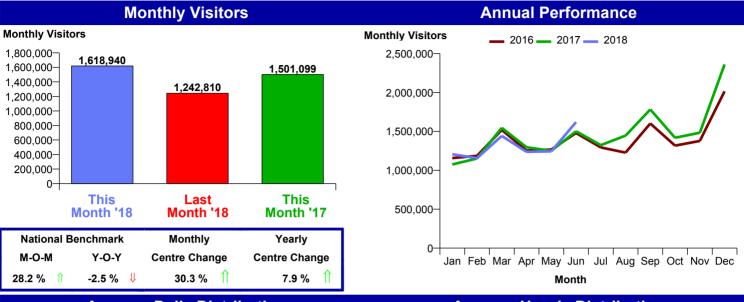

## Worcester City Centre Monthly Summary

Month Commencing

27-May-2018

No of Wks This Mth 5 No of Wks Last Mth 4 Month June 2018