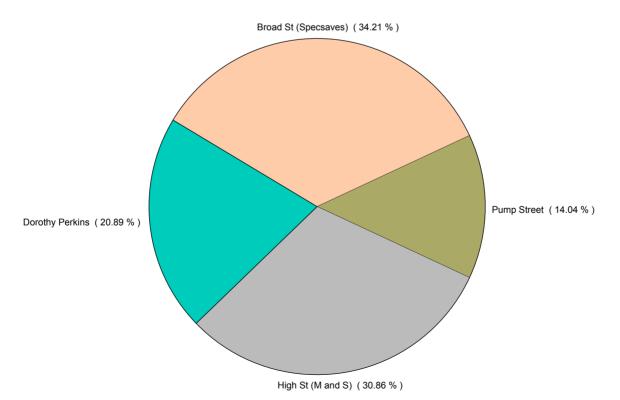

# Worcester City Centre Monthly Summary



Month Commencing

29-Apr-2018

No of Wks This Mth 4
No of Wks Last Mth 4

Month May 2018





### **Average Hourly Distribution**



#### **Zone Comparison**

### **Internal Flow Comparison**

No Zone Comparison Available

No Flow Comparison Available



# Worcester City Centre Monthly Summary



**Month Commencing** 

29-Apr-2018

No of Wks This Mth 4
No of Wks Last Mth 4

Month May 2018



# FootFall by Entrance

**Monthly Visitors** 





# Worcester City Centre Monthly Summary



Month Commencing 29-Apr-2018 Month May 2018

# Weather

No weather information available

### **Management Highlights**

|             |     |                                 | Management Highlights                                                                                             |
|-------------|-----|---------------------------------|-------------------------------------------------------------------------------------------------------------------|
| W/C         |     |                                 |                                                                                                                   |
| 29-Apr-2018 | Sat | City Centre Events & Promotions | Foodie Fortnight