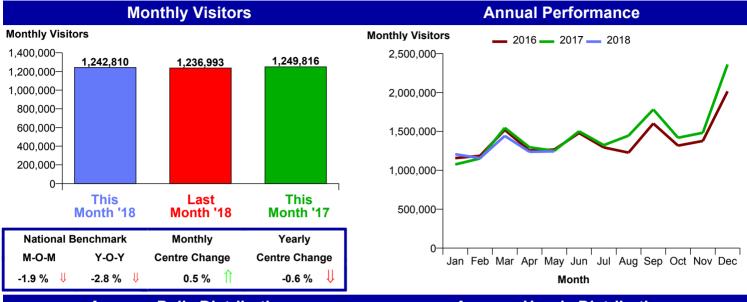

# Worcester City Centre Monthly Summary



Month Commencing

29-Apr-2018

No of Wks This Mth 4
No of Wks Last Mth 4

Month May 2018





### **Average Hourly Distribution**



#### **Zone Comparison**

### **Internal Flow Comparison**

No Zone Comparison Available

No Flow Comparison Available



# Worcester City Centre Monthly Summary



**Month Commencing** 

29-Apr-2018

No of Wks This Mth 4
No of Wks Last Mth 4

Month May 2018



# FootFall by Entrance

**Monthly Visitors** 





# Worcester City Centre Monthly Summary



Month Commencing 29-Apr-2018 Month May 2018

# Weather

No weather information available

### **Management Highlights**

|             |     |                                 | Management Highlights                                                                                             |
|-------------|-----|---------------------------------|-----------------------------------------------------