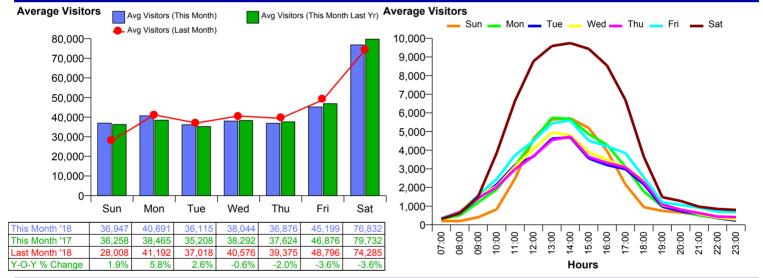

# Worcester City Centre Monthly Summary



Month Commencing

29-Apr-2018

No of Wks This Mth 4
No of Wks Last Mth 4

Month May 2018





### **Average Hourly Distribution**



#### **Zone Comparison**

### **Internal Flow Comparison**

No Zone Comparison Available

No Flow Comparison Available



# Worcester City Centre Monthly Summary



**Month Commencing** 

29-Apr-2018

No of Wks This Mth 4
No of Wks Last Mth 4

Month May 2018



# FootFall by Entrance

**Monthly Visitors** 





# Worcester City Centre Monthly Summary



Month Commencing 29-Apr-2018 Month May 2018

# Weather

No weather information available

### **Management Highlights**

|             |     |                                 | Management Highlights                                                                                             |
|-------------|-----|---------------------------------|----------------------------------------------------------------------------------------------