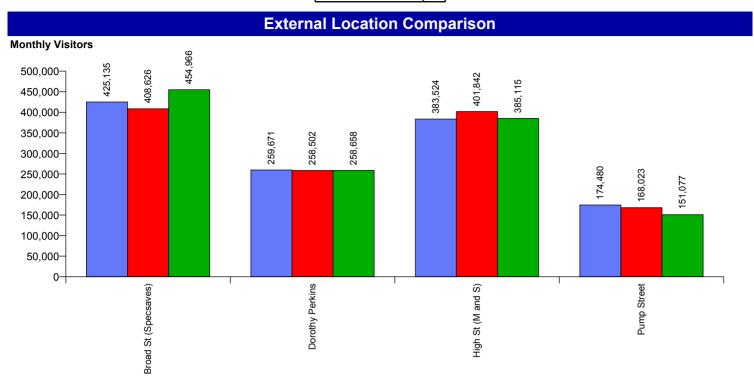

# Worcester City Centre Monthly Summary



Month Commencing

29-Apr-2018

No of Wks This Mth 4
No of Wks Last Mth 4

Month May 2018





### **Average Hourly Distribution**



#### **Zone Comparison**

### **Internal Flow Comparison**

No Zone Comparison Available

No Flow Comparison Available



# Worcester City Centre Monthly Summary



**Month Commencing** 

29-Apr-2018

No of Wks This Mth 4
No of Wks Last Mth 4

Month May 2018



# FootFall by Entrance

**Monthly Visitors** 





# Worcester City Centre Monthly Summary



Month Commencing 29-Apr-2018 Month May 2018

# Weather

No weather information available

### **Management Highlights**

|             |     |                                 | Management Highlights                                                                                             |
|-------------|-----|---------------------------------|-------------------------------------------------------------------------------------------------------------------|
| W/C         |     |                                 |                                                                                                                   |
| 29-Apr-2018 | Sat | City Centre Events & Promotions | Foodie Fort