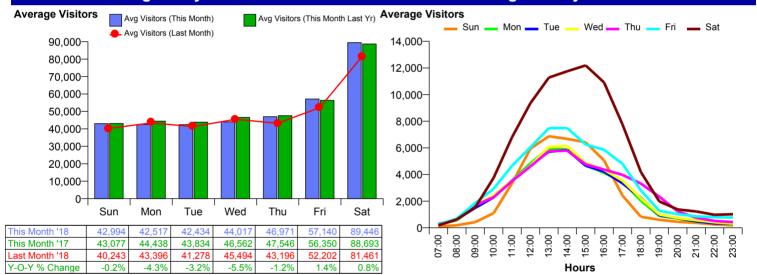

### Worcester City Centre Monthly Summary



Month Commencing

28-Oct-2018

No of Wks This Mth 4
No of Wks Last Mth 4

Month November 2018



### **Average Daily Distribution**

### **Average Hourly Distribution**



#### **Zone Comparison**

#### **Internal Flow Comparison**

No Zone Comparison Available

No Flow Comparison Available



# Worcester City Centre Monthly Summary



**Month Commencing** 

28-Oct-2018

No of Wks This Mth 4
No of Wks Last Mth 4

Month November 2018



### FootFall by Entrance

**Monthly Visitors** 





## Worcester City Centre Monthly Summary



Month Commencing 28-Oct-2018 Month November 2018

### Weather

No weather information available

### **Management Highlights**

| W/C         |     |                                 |                                                                      |
|-------------|-----|---------------------------------|----------------------------------------------------------------------|
| 28-Oct-2018 | Sun | School Holidays