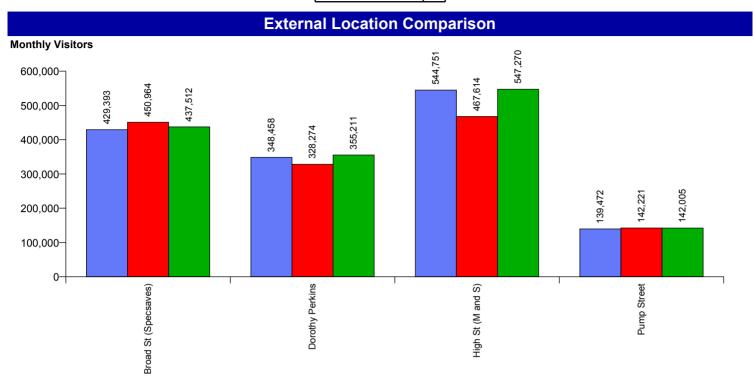

### Worcester City Centre Monthly Summary



Month Commencing

28-Oct-2018

No of Wks This Mth 4
No of Wks Last Mth 4

Month November 2018



### **Average Daily Distribution**

### **Average Hourly Distribution**



#### **Zone Comparison**

#### **Internal Flow Comparison**

No Zone Comparison Available

No Flow Comparison Available



# Worcester City Centre Monthly Summary



**Month Commencing** 

28-Oct-2018

No of Wks This Mth 4
No of Wks Last Mth 4

Month November 2018



### FootFall by Entrance

**Monthly Visitors** 





## Worcester City Centre Monthly Summary



Month Commencing 28-Oct-2018 Month November 2018

### Weather

No weather information available

### **Management Highlights**

| W/C         |     |                                 |                                                                      |
|-------------|-----|---------------------------------|----------------------------------------------------------------------|
| 28-Oct-2018 | Sun | School Holidays                 | Public schools - 29th Oct - 7th Nov State schools 27th Oct - 4th Nov |
|             | Mon | School Holidays                 | Public schools - 29th Oct - 7th Nov State schools 27th Oct - 4th Nov |
|             | Tue | School Holidays                 | Public sc