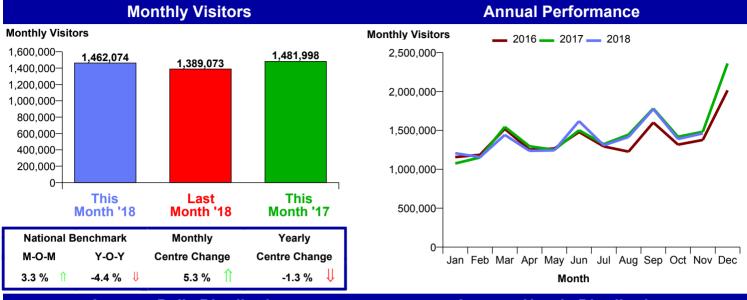

### Worcester City Centre Monthly Summary



Month Commencing

28-Oct-2018

No of Wks This Mth 4
No of Wks Last Mth 4

Month November 2018



### **Average Daily Distribution**

### **Average Hourly Distribution**



#### **Zone Comparison**

#### **Internal Flow Comparison**

No Zone Comparison Available

No Flow Comparison Available



# Worcester City Centre Monthly Summary



**Month Commencing** 

28-Oct-2018

No of Wks This Mth 4
No of Wks Last Mth 4

Month November 2018



### FootFall by Entrance

**Monthly Visitors** 





## Worcester City Centre Monthly Summary



Month Commencing 28-Oct-2018 Month November 2018

### Weather

No weather information available

### **Management Highlights**

| W/C         |     |                                 |                                                                      |
|-------------|-----|---------------------------------|------------------------------------------------