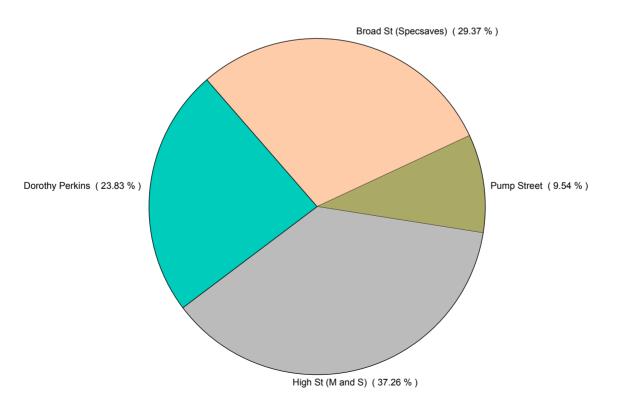

### Worcester City Centre Monthly Summary



Month Commencing

28-Oct-2018

No of Wks This Mth 4
No of Wks Last Mth 4

Month November 2018



### **Average Daily Distribution**

### **Average Hourly Distribution**



#### **Zone Comparison**

#### **Internal Flow Comparison**

No Zone Comparison Available

No Flow Comparison Available



# Worcester City Centre Monthly Summary



**Month Commencing** 

28-Oct-2018

No of Wks This Mth 4
No of Wks Last Mth 4

Month November 2018



### FootFall by Entrance

**Monthly Visitors** 





## Worcester City Centre Monthly Summary



Month Commencing 28-Oct-2018 Month November 2018

### Weather

No weather information available

### **Management Highlights**

| W/C         |     |                                 |                                                                      |
|-------------|-----|---------------------------------|----------------------------------------------------------------------|
| 28-Oct-2018 | Sun | School Holidays                 | Public schools - 29th Oct - 7th Nov State schools 27th Oct - 4th Nov |
|             | Mon | School Holidays                 | Public schools - 29th Oct - 7th Nov State schools 27th Oct - 4th Nov |
|             | Tue | School Holidays                 | Public schools - 29th Oct - 7th Nov State schools 27th Oct -