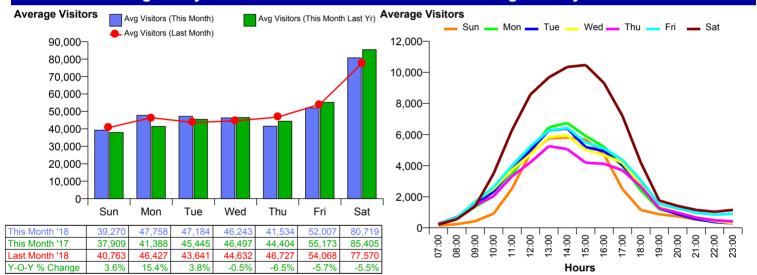

## Worcester City Centre Monthly Summary



Month Commencing

26-Aug-2018

No of Wks This Mth 5 No of Wks Last Mth 4 Month September 2018





#### **Average Hourly Distribution**



#### **Zone Comparison**

#### **Internal Flow Comparison**

No Zone Comparison Available

No Flow Comparison Available



# Worcester City Centre Monthly Summary



**Month Commencing** 

26-Aug-2018

No of Wks This Mth 5 No of Wks Last Mth 4 Month September 2018



#### **FootFall by Entrance**

**Monthly Visitors** 





## **Worcester City Centre Monthly Summary**



26-Aug-2018 **Month Commencing** Month September 2018

#### Weather

| W/C         |     | Weather AM                     | Weather PM     |
|-------------|-----|--------------------------------|----------------|
| 02-Sep-2018 | Sun | 19.0                           | 22.0           |
|             |     |                                | **             |
|             | Mon | 20.0                           | 20.0