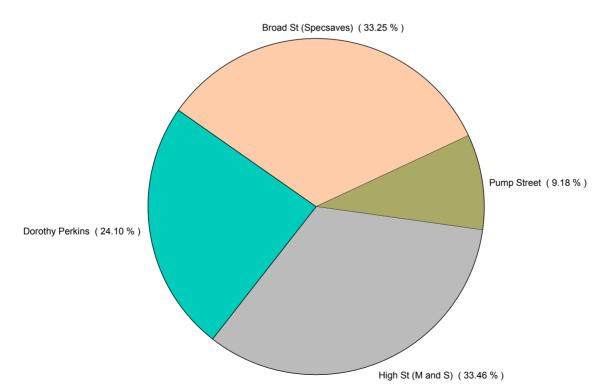

## Worcester City Centre Monthly Summary



Month Commencing

26-Aug-2018

No of Wks This Mth 5 No of Wks Last Mth 4 Month September 2018





#### **Average Hourly Distribution**



#### **Zone Comparison**

#### **Internal Flow Comparison**

No Zone Comparison Available

No Flow Comparison Available



# Worcester City Centre Monthly Summary



**Month Commencing** 

26-Aug-2018

No of Wks This Mth 5 No of Wks Last Mth 4 Month September 2018



#### **FootFall by Entrance**

**Monthly Visitors** 





## **Worcester City Centre Monthly Summary**



26-Aug-2018 **Month Commencing** Month September 2018

#### Weather

| W/C         |     | Weather AM                     | Weather PM     |
|-------------|-----|--------------------------------|----------------|
| 02-Sep-2018 | Sun | 19.0                           | 22.0           |
|             |     |                                | **             |
|             | Mon | 20.0                           | 20.0           |
|             |     | <del>-</del> };-               | **             |
|             | Tue | 15.0                           | 16.0           |
|             |     | 2                              | <u>*</u>       |
|             | Wed | 15.0                           | 18.0           |
|             |     | -)-