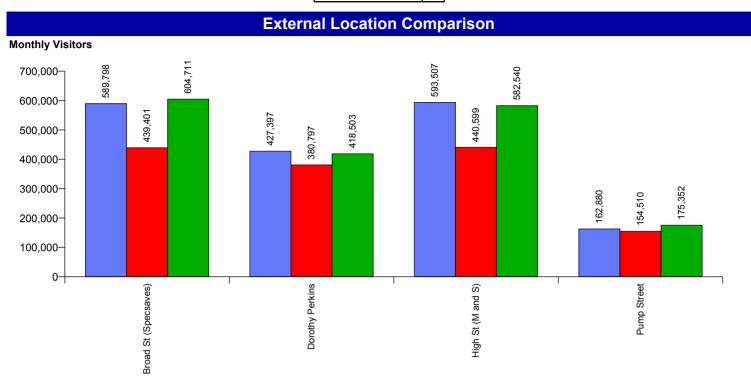

## Worcester City Centre Monthly Summary



Month Commencing

26-Aug-2018

No of Wks This Mth 5 No of Wks Last Mth 4 Month September 2018





#### **Average Hourly Distribution**



#### **Zone Comparison**

#### **Internal Flow Comparison**

No Zone Comparison Available

No Flow Comparison Available



# Worcester City Centre Monthly Summary



**Month Commencing** 

26-Aug-2018

No of Wks This Mth 5 No of Wks Last Mth 4 Month September 2018



#### **FootFall by Entrance**

**Monthly Visitors** 





## **Worcester City Centre Monthly Summary**



26-Aug-2018 **Month Commencing** Month September 2018

#### Weather

| W/C         |     | Weather AM                     | Weather PM     |
|-------------|-----|--------------------------------|----------------|
| 02-Sep-2018 | Sun | 19.0                           | 22.0           |
|             |     |                                | **             |
|             | Mon | 20.0                           | 20.0           |
|             |     | <del>-</del> };-               | **             |
|             | Tue | 15.0                           | 16.0           |
|             |     | 2                              | <u>*</u>       |
|             | Wed | 15.0