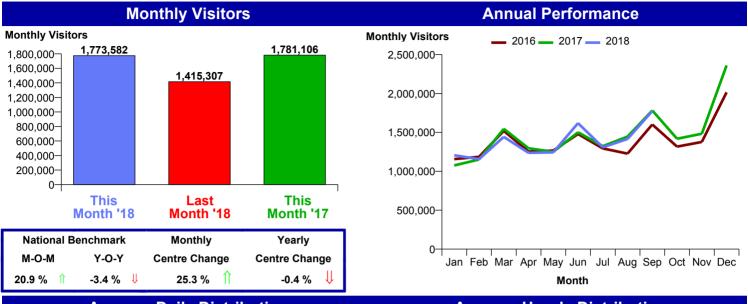

## **Worcester City Centre Monthly Summary**

26-Aug-2018 **Month Commencing** Month September 2018