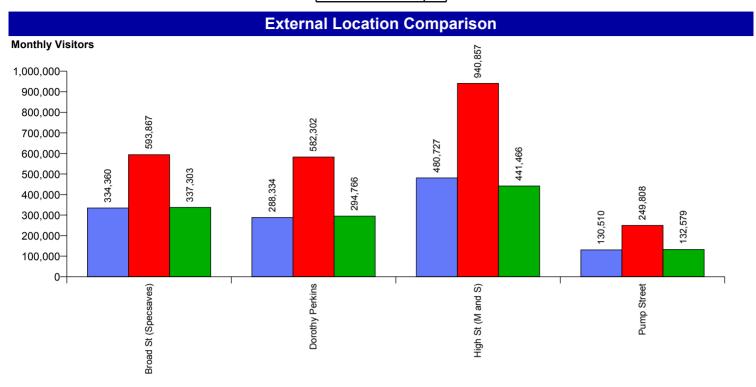

#### **Internal Flow Comparison**

No Zone Comparison Available

No Flow Comparison Available