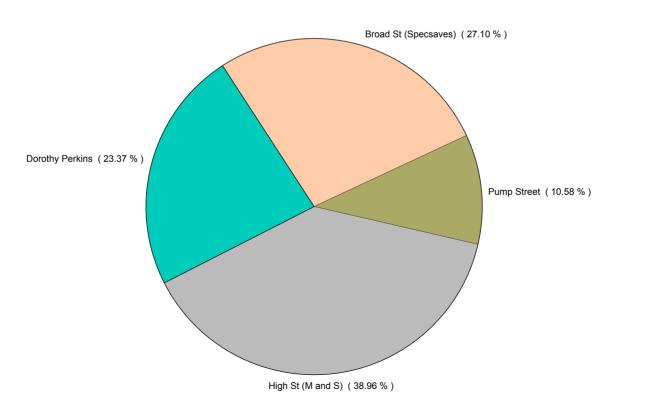

#### **Internal Flow Comparison**

No Zone Comparison Available

No Flow Comparison Available