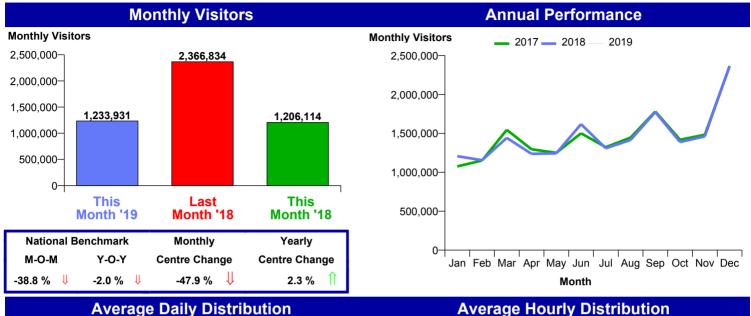

# Worcester City Centre Monthly Summary



**Month Commencing** 

30-Dec-2018

No of Wks This Mth 4
No of Wks Last Mth 5

Month January 2019





#### **Zone Comparison**

#### **Internal Flow Comparison**

No Zone Comparison Available

No Flow Comparison Available



## Worcester City Centre Monthly Summary



**Month Commencing** 

30-Dec-2018

No of Wks This Mth 4 No of Wks Last Mth 5 Month January 2019



### FootFall by Entrance

**Monthly Visitors** 





# Worcester City Centre Monthly Summary



Month Commencing 30-Dec-2018 Month January 2019

## Weather

No weather information available

| Management Highlights |     |                 |                                                                      |
|-----------------------|-----|-----------------|----------------------------------------------------------------------|
| W/C                   |     |                 |