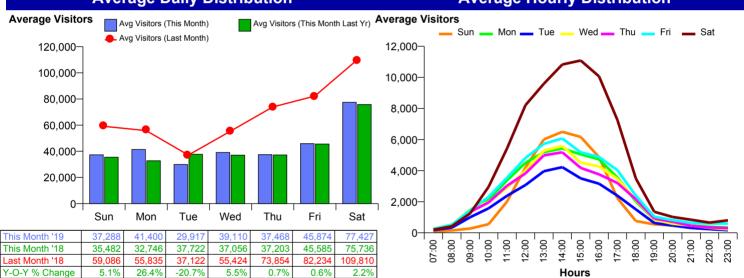

# Worcester City Centre Monthly Summary



**Month Commencing** 

30-Dec-2018

No of Wks This Mth 4
No of Wks Last Mth 5

Month January 2019





#### **Zone Comparison**

#### **Internal Flow Comparison**

No Zone Comparison Available

No Flow Comparison Available



## Worcester City Centre Monthly Summary



**Month Commencing** 

30-Dec-2018

No of Wks This Mth 4 No of Wks Last Mth 5 Month January 2019



### FootFall by Entrance

**Monthly Visitors** 





# Worcester City Centre Monthly Summary



Month Commencing 30-Dec-2018 Month January 2019

## Weather

No weather information available

| Management Highlights |     |                 |                                                                      |
|-----------------------|-----|-----------------|----------------------------------------------------------------------|
| W/C                   |     |                 |