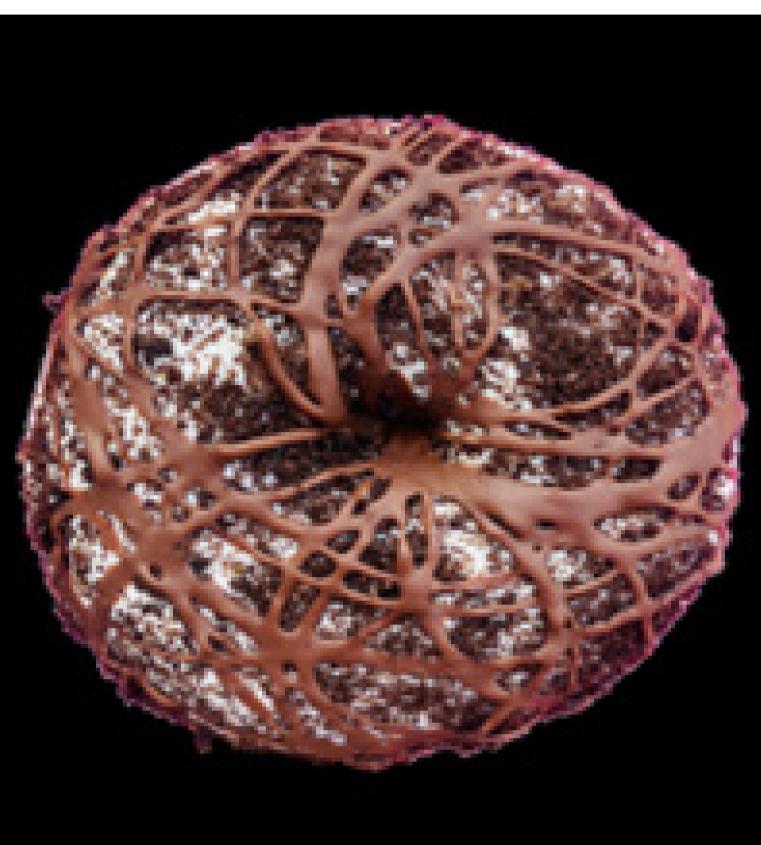

SALTED BISCOFF

WHITE CHOCOLATE NUTELLA FILLED, **DRIZZLED WITH MILK SPRINKLED WITH BOURBON CRUMB TOPPED WITH A** 