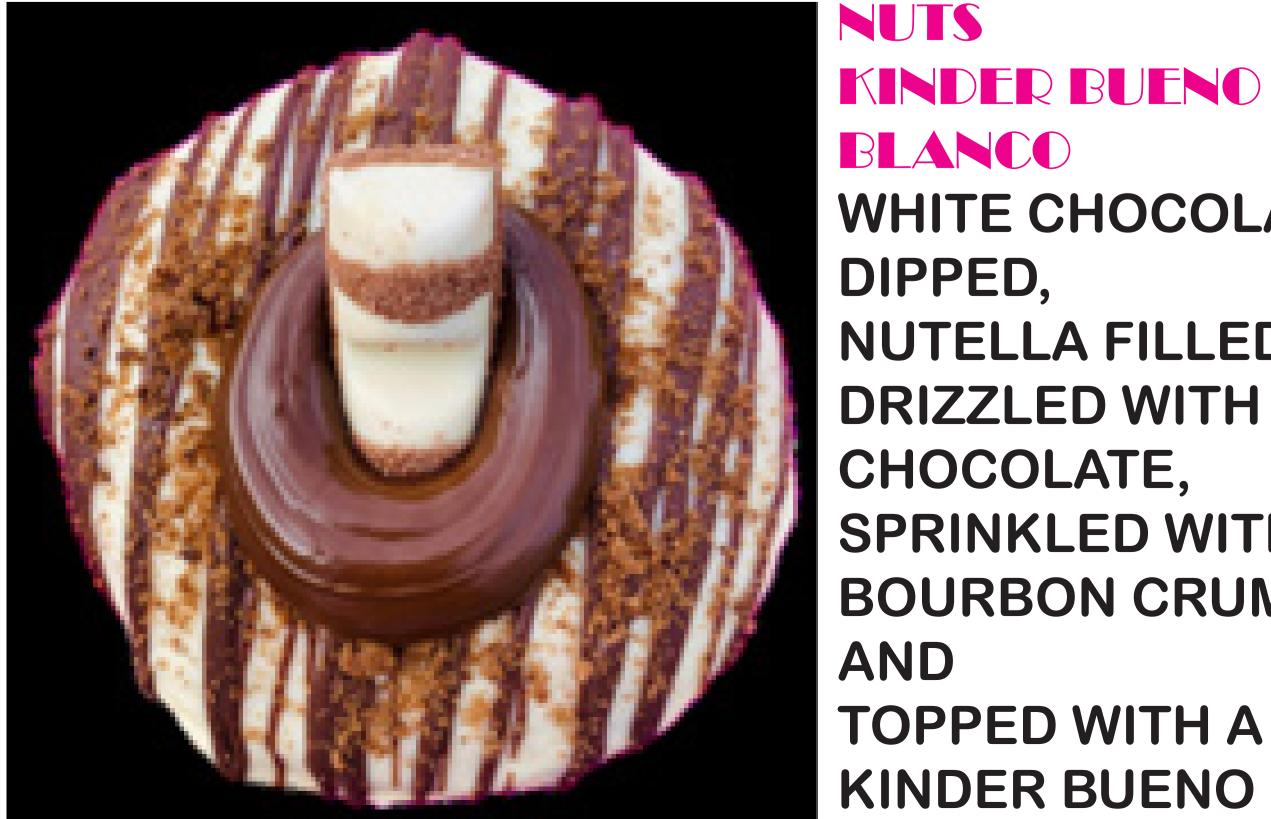

NUTS HAZELNUT HOMER MILK CHOCOLATE DIPPED, **NUTELLA FILLED AND COVERED IN HOMER** SPRINKLES

**BISCOFF FUDGE** DIPPED, **COVERED IN** LOTUS CRUMB, **DRIZZLED WITH** WHITE CHOCOLATE, FILLED WITH **BISCOFF SPREAD** AND TOPPED WITH A LOTUS BISCUIT

SALTED BISCOFF

WHITE CHOCOLATE NUTELLA FILLED, **DRIZZLED WITH MILK SPRINKLED WITH BOURBON CRUMB TOPPED WITH A** 