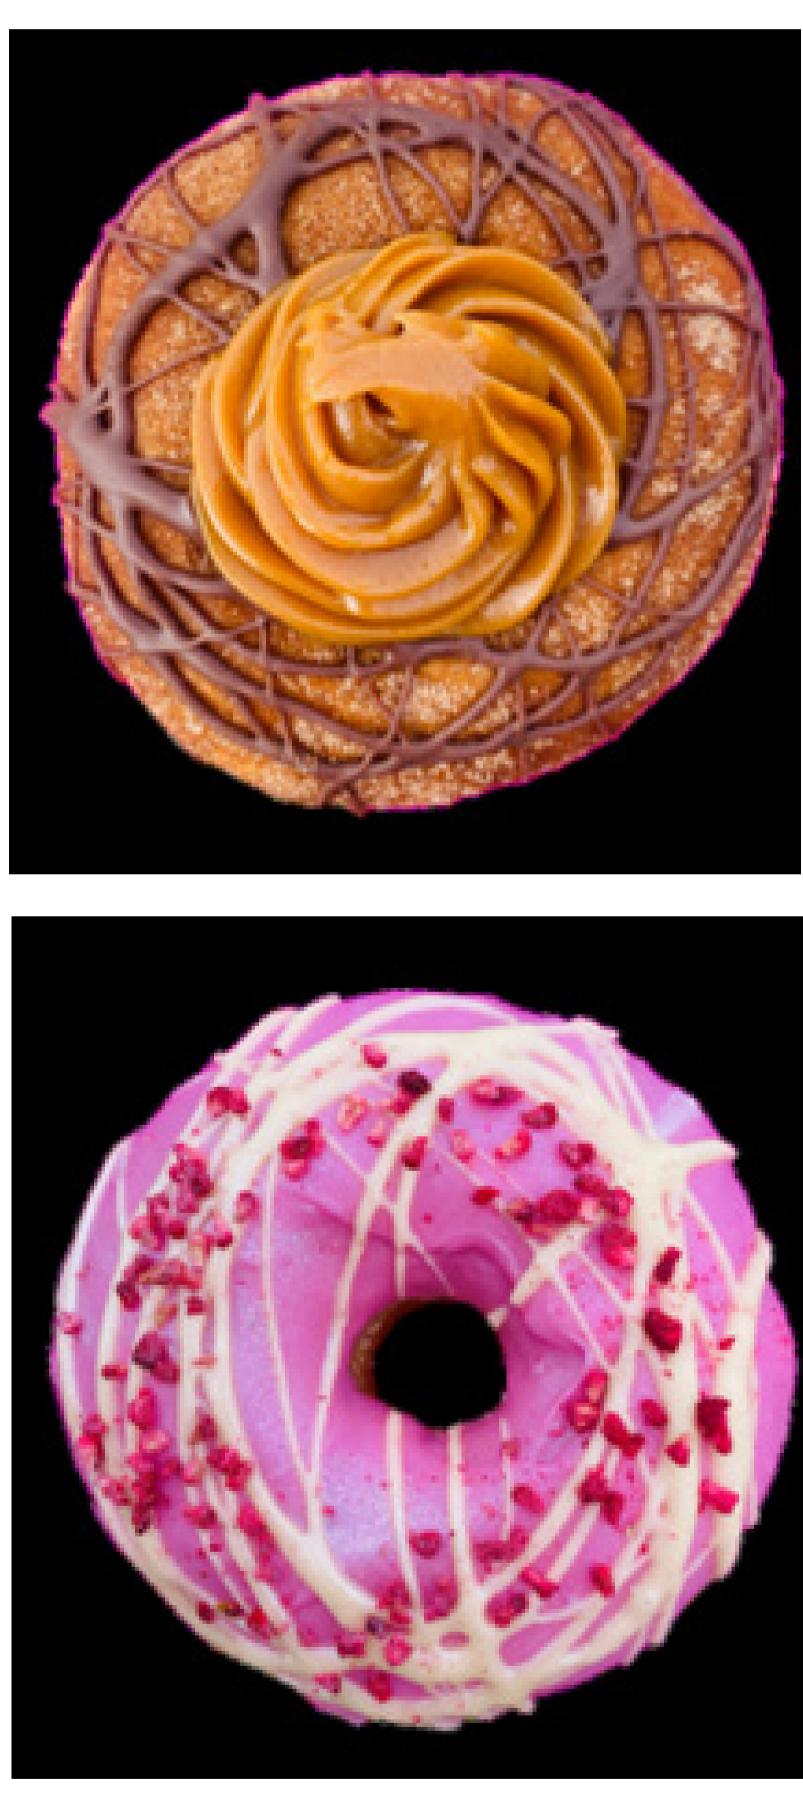

LIZZY'S GOLD VANILLA FUDGE DIPPED, **FILLED WITH** VANILLA FROSTING, **COVERED IN RED SPRINKLES** AND **TOPPED WITH A** GOLD

CARAMEL CREAM

COIN

VE BERRY BOMB **RASPBERRY FUDGE** DIPPED, **RASPBERRY JAM** FILLED, **DRIZZLED WITH** WHITE **CHOCOLATE AND** TOPPED WITH FREEZE-DRIED RASPBERRIES