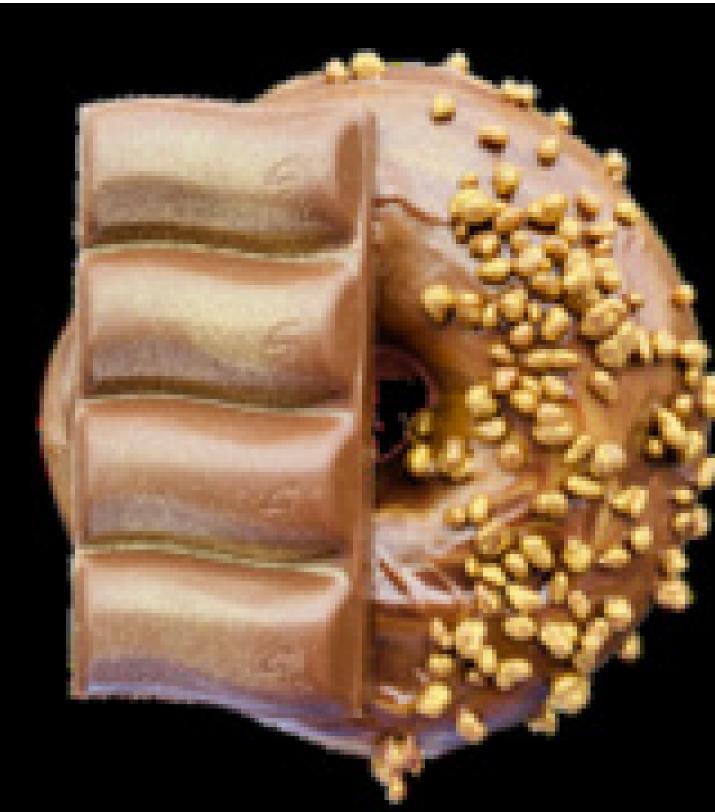

LOST IN THE GALAXY **SALTED CARAMEL &** MILK CHOC DIPPED, SPRINKLED IN GOLDEN CHOC CRUNCH, **TOPPED WITH** GALAXY **CHUNKS AND** FINISHED WITH GOLD SPRAY

COOKIES & DREAMS VANILLA CUSTARD FILLED, VANILLA FUDGE