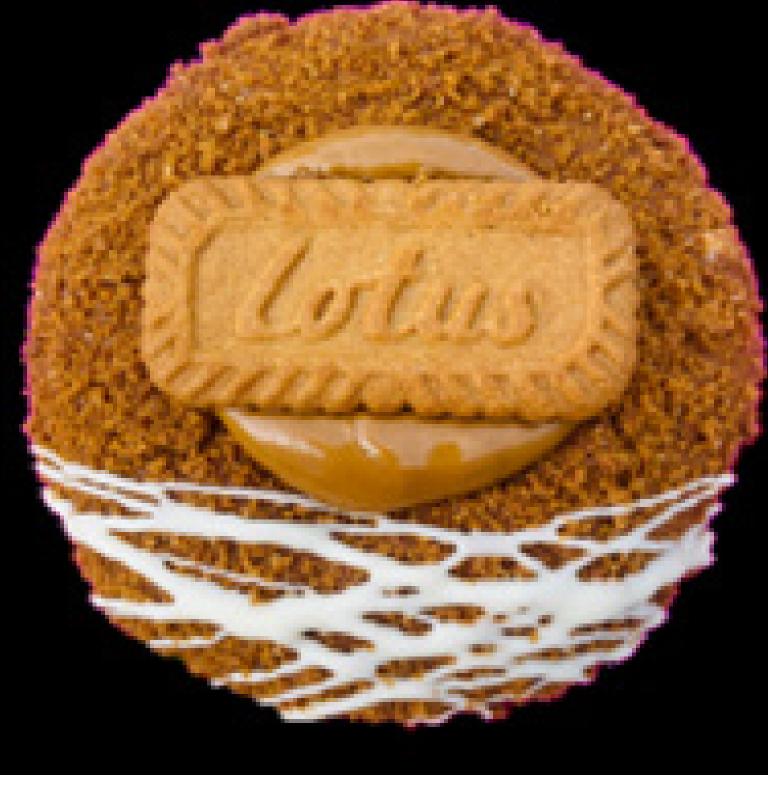

NUTS HAZELNUT HOMER MILK CHOCOLATE DIPPED, **NUTELLA FILLED AND COVERED IN HOMER** SPRINKLES

**BISCOFF FUDGE** DIPPED, **COVERED IN** LOTUS CRUMB, **DRIZZLED WITH** WHITE CHOCOLATE, FILLED WITH **BISCOFF SPREAD** AND TOPPED WITH A LOTUS BISCUIT