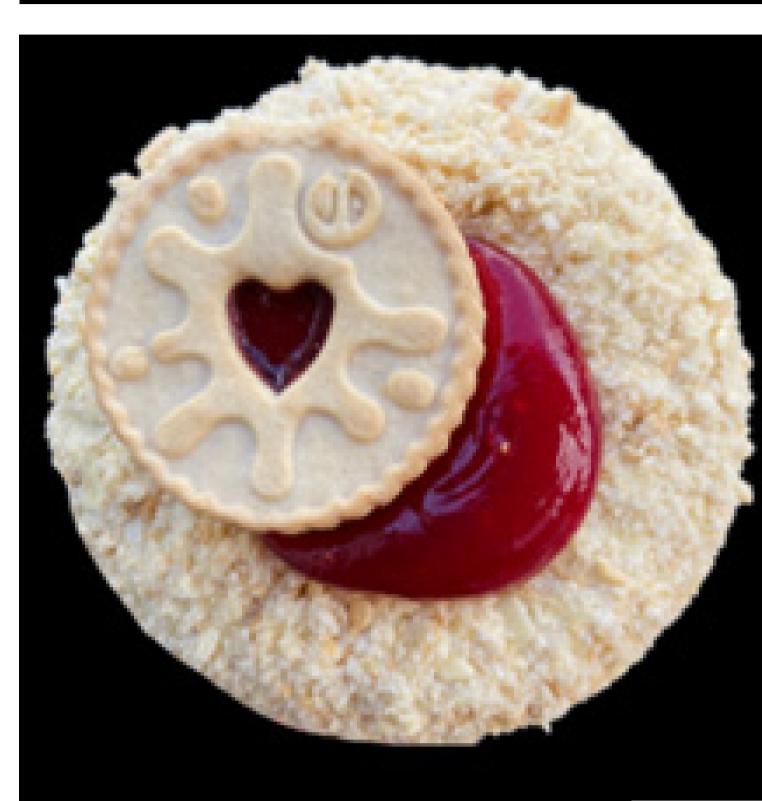

NUTS HAZELNUT HOMER MILK CHOCOLATE DIPPED, **NUTELLA FILLED AND COVERED IN HOMER** SPRINKLES

**BISCOFF FUDGE** DIPPED, **COVERED IN** LOTUS CRUMB, **DRIZZLED WITH** WHITE CHOCOLATE, FILLED WITH **BISCOFF SPREAD** AND TOPPED WITH A LOTUS BISCUIT

SALTED BISCOFF

WHITE CHOCOLATE NUTELLA FILLED, **DRIZZLED WITH MILK SPRINKLED WITH BOURBON CRUMB TOPPED WITH A** 