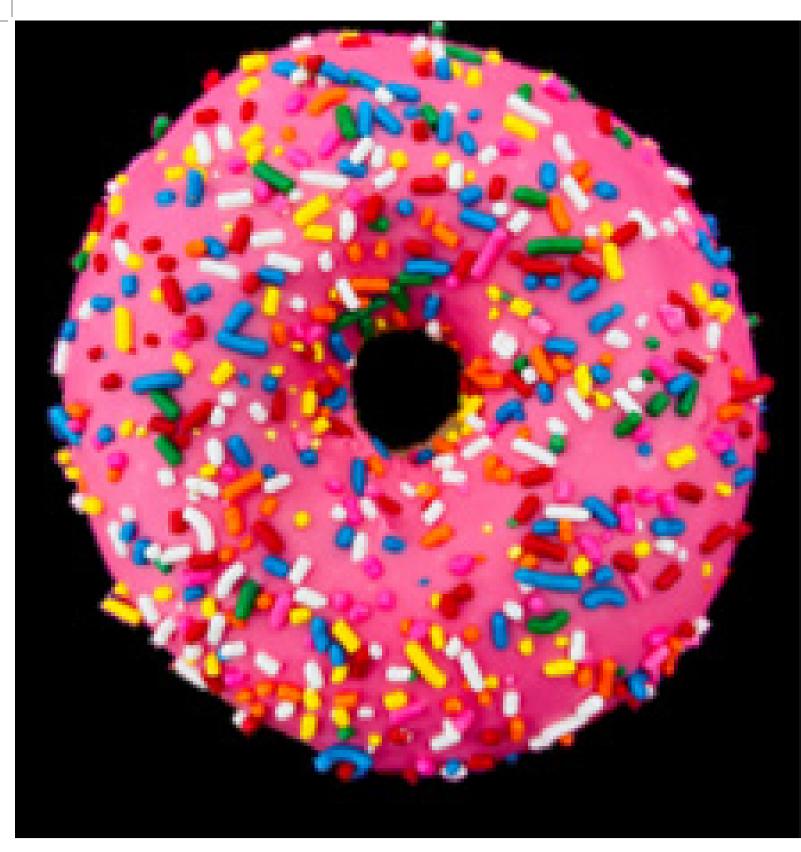

**PINK-COLOURED** WHITE **CHOCOLATE DIPPED** AND **COVERED IN HOMER** SPRINKLES

IT'S YA BIRTHDAY VANILLA FUDGE DIPPED, **RASPBERRY JAM** FILLED, **COVERED IN CREAM** CAKE AND TOPPED WITH **CONFETTI SPRIN-KLES** 