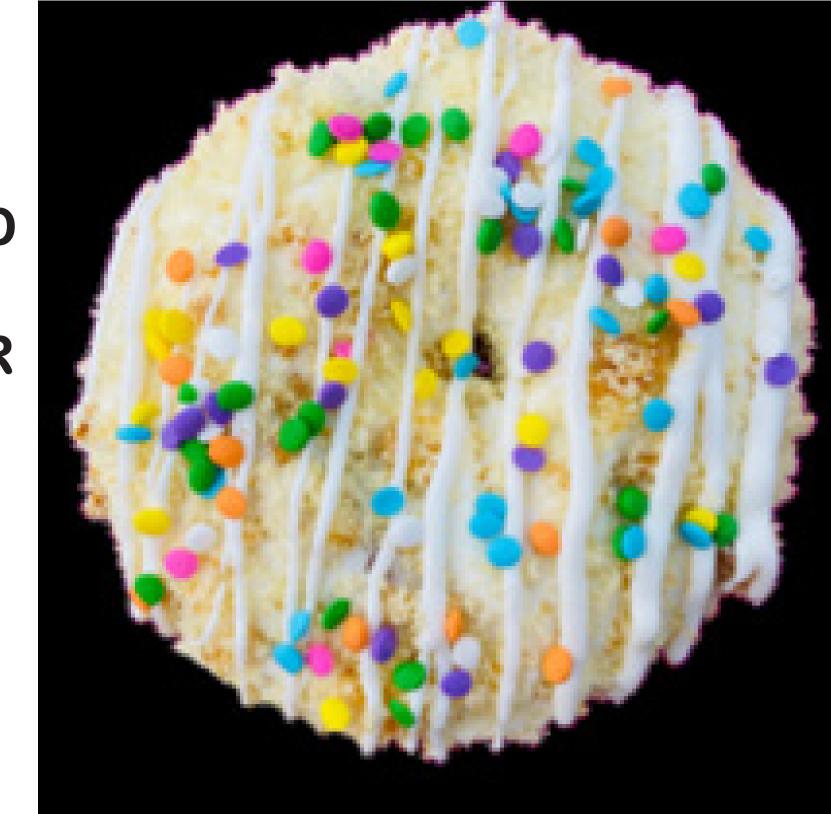

**PINK-COLOURED** WHITE **CHOCOLATE DIPPED** AND **COVERED IN HOMER** SPRINKLES

IT'S YA BIRTHDAY VANILLA FUDGE DIPPED, **RASPBERRY JAM** FILLED, **COVERED IN CREAM** CAKE AND TOPPED WITH **CONFETTI SPRIN-KLES** 